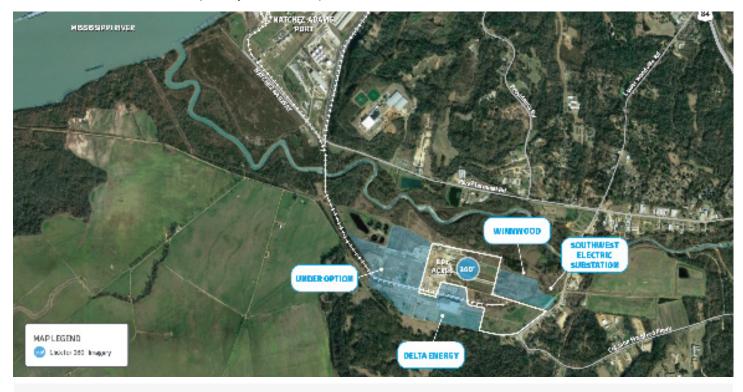

## **PROPERTY OVERVIEW**

The Mississippi River Energy Complex is a 80<sup>±</sup> acre site located in Adams County, MS, approximately 3 miles southwest of the city of Natchez. The site was formerly home to International Paper Company. It has a rail spur on-site and access to the Natchez-Adams Port. The site is publicly owned and qualifies for New Markets Tax Credits and GAP Incentives.

## Site Information

- Total Acres: 80
- **Ownership:** Publicly Owned
- Zoning: Heavy Industrial
- Previous Use: Former International Paper Company facility
- Topography: Flat
- Flood Plain: No
- **Reports and Surveys Available:** Phase 1 Environmental, Soil Borings Report
- **Property Advantages:** Rail spur on-site; Access to the Natchez-Adams Port; New Market Tax Credits Eligible; Onsite wastewater treatment facility; Eligible for GAP incentives; New electric substation at entrance to the site

#### Utilities

- **Electric Provider:** Cooperative Energy/Southwest Mississippi Electric
- Transmission Voltage: 115kV
- Distance to Nearest Substation: On-site
- Natural Gas Provider: American Midstream
- Gas Main Size: 12 inch high pressure line
- Water Provider: Natchez Water Works
- Water Main Size: 8 inch
- Sewer Provider: Natchez Water Works
- Sewer Main Size: Wastewater Treatment Facility (25 MGPD total capacity) and 48" diameter discharge line available on-site
- Telecommunications Provider: AT&T & Sparklight