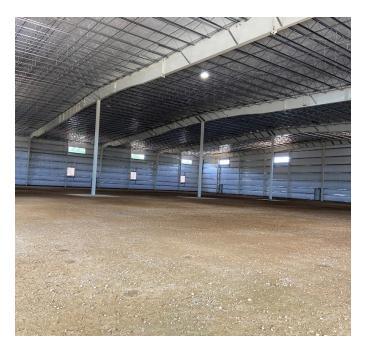

## **Building Information**

- **Total Square Footage:** 50,000 SF; Pad ready for 100,000 SF; Expandable to 150,000 SF
- Year Built: 2021 (Under Construction)
- Building Dimensions: 200' x 250'
- Column Spacing: 125'x50'
- Ceiling Height: 30
- No Floor to Allow for Maximum Flexibility
- Natural Daylight Windows
- **Docks:** 6
- Drive-in Door