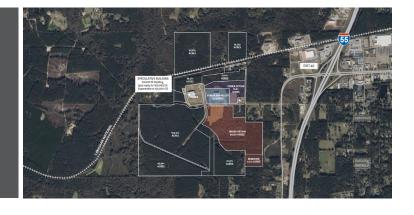

### PROPERTY OVERVIEW

The Brookhaven Speculative Building is located within the Linbrook Industrial Park in Lincoln County, Mississippi. The second speculative building follows the occupancy of the first spec building in 2020 by Keystone Electrical Manufacturing Company. Spec Building #2 is expandable to 150,000 SF and a 100,000 SF pad is in place. All utilities are located within the industrial park, including a carbon dioxide pipeline which can be accessed for manufacturing use. Located just outside of the capital city metro area, the building provides a location with immediate interstate access without the elevated cost of doing business.

## **Transportation**

- Interstate Name: I-55 (0.6 miles)
- **Highway Name:** U.S. Hwy 84 (2.2 miles)
- Airports: Jackson Medgar-Wiley Evers International Airport (60 miles)
- **Port**: Port of New Orleans (130 miles)
- Rail: Canadian National Railway (adjacent)