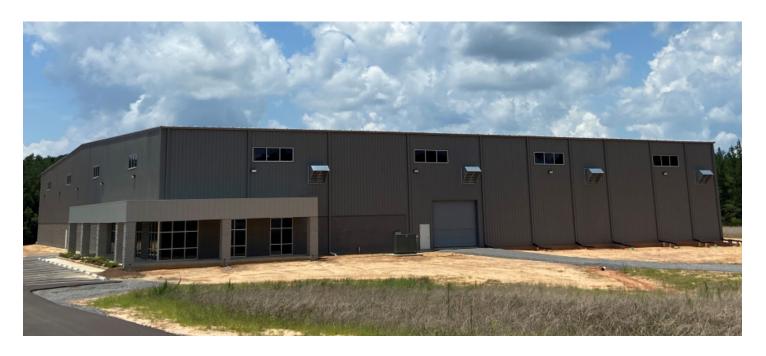

### PROPERTY OVERVIEW

The Brookhaven Speculative Building is located within the Linbrook Industrial Park in Lincoln County, Mississippi. The second speculative building follows the occupancy of the first spec building in 2020 by Keystone Electrical Manufacturing Company. Spec Building #2 is expandable to 150,000 SF and a 100,000 SF pad is in place. All utilities are located within the industrial park, including a carbon dioxide pipeline which can be accessed for manufacturing use. Located just outside of the capital city metro area, the building provides a location with immediate interstate access without the elevated cost of doing business.

## **Building Information**

- **Total Square Footage:** 50,000 SF; Pad ready for 100,000 SF; Expandable to 150,000 SF
- Year Built: 2021 (Under Construction)
- Building Dimensions: 200' x 250'
- Column Spacing: 125'x50'
- Ceiling Height: 30
- No Floor to Allow for Maximum Flexibility
- Natural Daylight Windows
- **Docks:** 6
- Drive-in Door