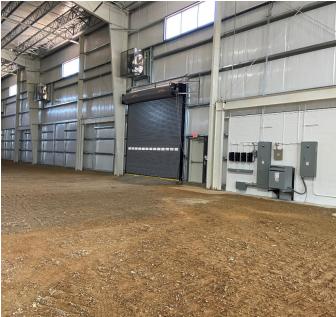

## **Building Information**

- **Total Square Footage:** 50,000 SF; Pad ready for 100,000 SF; Expandable to 150,000 SF
- Year Built: 2021 (Under Construction)
- Building Dimensions: 200' x 250'
- Column Spacing: 125'x50'
- Ceiling Height: 30
- No Floor to Allow for Maximum Flexibility
- Natural Daylight Windows
- **Docks:** 6
- Drive-in Door