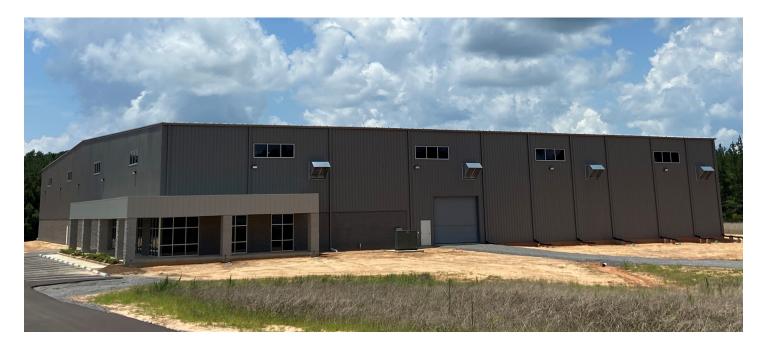

# **Brookhaven Spec Building**

660 Saints Trail Way, Brookhaven, MS (Lincoln County) 31.576159, -90.48563

## **PROPERTY OVERVIEW**

The Brookhaven Speculative Building is located within the Linbrook Industrial Park in Lincoln County, Mississippi. The second speculative building follows the occupancy of the first spec building in 2020 by Keystone Electrical Manufacturing Company. Spec Building #2 is expandable to 150,000 SF and a 100,000 SF pad is in place. All utilities are located within the industrial park, including a carbon dioxide pipeline which can be accessed for manufacturing use. Located just outside of the capital city metro area, the building provides a location with immediate interstate access without the elevated cost of doing business.

# **Building Information**

- **Total Square Footage:** 50,000 SF; Pad ready for 100,000 SF; Expandable to 150,000 SF
- Year Built: 2021 (Under Construction)
- Building Dimensions: 200' x 250'
- Column Spacing: 125'x50'
- Ceiling Height: 30'
- No Floor to Allow for Maximum Flexibility
- Natural Daylight Windows
- **Docks:** 6
- Drive-in Door