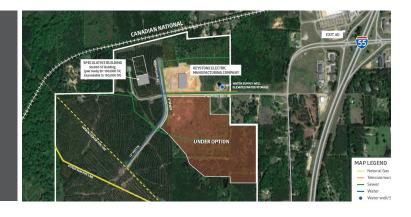

## **PROPERTY OVERVIEW**

The Brookhaven Speculative Building is located within the Linbrook Industrial Park in Lincoln County, Mississippi. The second speculative building follows the occupancy of the first spec building in 2020 by Keystone Electrical Manufacturing Company. Spec Building #2 is expandable to 150,000 SF and a 100,000 SF pad is in place. All utilities are located within the industrial park, including a carbon dioxide pipeline which can be accessed for manufacturing use. Located just outside of the capital city metro area, the building provides a location with immediate interstate access without the elevated cost of doing business.

### Utilities

- Electric Provider: Cooperative Energy/ Southwest Electric Power Assocation
- Gas on Site: Yes
- Natural Gas Provider: CenterPoint Energy
- Size of Gas Main: 2"
- Water on Site: Yes
- Water Provider: City of Brookhaven
- Water Main Size: 12 inch
- Sewer on Site: Yes
- Sewer Provider: City of Brookhaven
- Sewer Main Size: 8"
- Telecommunications Provider: AT&T
- **Carbon Dioxide**: Denbury Operated Pipeline within Industrial Park