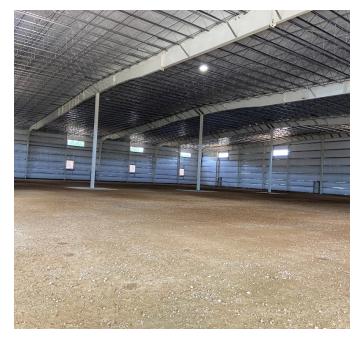

# **Building Information**

- **Total Square Footage:** 50,000 SF; Pad ready for 100,000 SF; Expandable to 150,000 SF
- Year Built: 2021 (Under Construction)
- Building Dimensions: 200' x 250'
- Column Spacing: 125'x50'
- Ceiling Height: 30'
- No Floor to Allow for Maximum Flexibility
- Natural Daylight Windows
- **Docks:** 6
- Drive-in Door