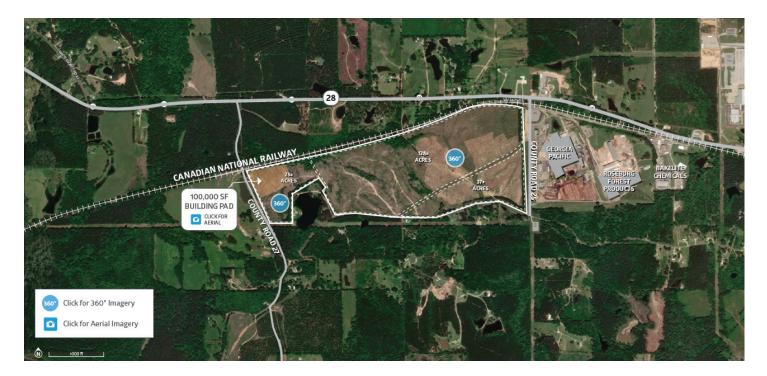

## **PROPERTY OVERVIEW**

The Taylorsville Wood Products site is located in Taylorsville. The site has a total of 200 plus acres available for development, with all environmental due diligence complete, and up to date. Taylorsville is located in east central Mississippi, in the heart of the Pine Belt.

# Site Information

- Total Acres: 200±
- **Ownership:** Publicly Owned
- Zoning: None
- **Topography:** Flat
- Flood Plain: No
- Reports and Surveys Available: Phase I Environmental, Soil Borings, Wetlands Delineation, Geotechnical Report
- **Property Advantages:** Rail served site with existing wood products supply chain in region. New Market Tax Credit eligible area

## Transportation

- Interstate Name: I-59 (25 miles)
- Highway Name: MS Highway 28 (adjacent); U.S. Highway 84 (12 miles); U.S. Highway 49 (16 miles)
- Airports: Jackson Medgar Evers International Airport ((JAN) 60 miles); Hesler-Noble Field ((LUL) 25 miles); Hattiesburg-Laurel Regional Airport ((PIB) 38 miles)
- Port: Port of Gulfport, MS (119 miles); Coffeeville Lock and Dam, AL (88 miles)
- Rail: Canadian National (adjacent)