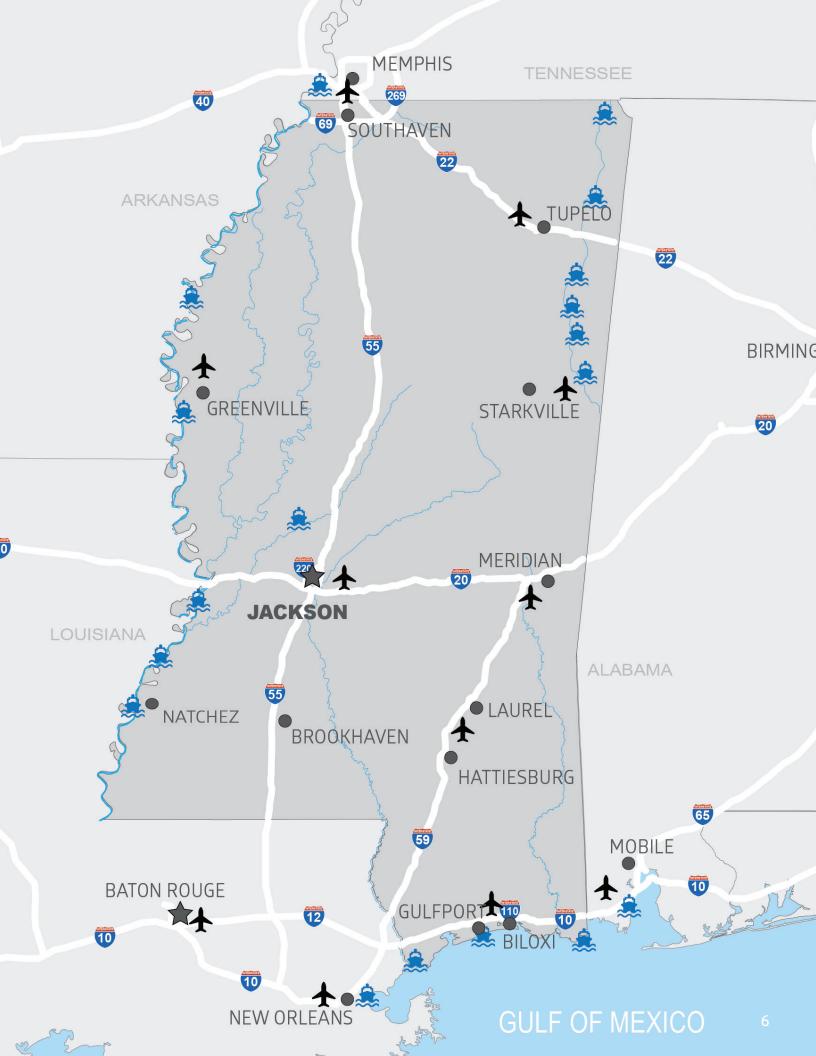

Centrally located between the East and West Coasts, Mississippi provides easy access to major U.S. markets, including Mobile, New Orleans, Dallas, Atlanta, Nashville, Houston, St. Louis, and Memphis - a United States distribution hub.

Like most states in the United States, Mississippi is divided into administrative subdivisions called counties. There are 82 counties in Mississippi, each comprised of multiple cities or municipalities. The state capital is the city of Jackson, located in Hinds County.

#### **AIRPORTS**

Six commercial airports, two of which are international airports, are located in the state. New Orleans and Memphis International airports are easily accessible. Mississippi has a total of 76 publiclyowned and four privately-owned airports that provide facilities for aircraft used by individuals, industry and private operators.

#### **PORTS**

The state is surrounded by three navigable waterways: the Mississippi River to the west, the Tennessee-Tombigbee Waterway to the east, and the Gulf of Mexico to the south. These nearly 800 miles of commercially navigable waterways provide access to national and international markets. Two deep water ports are in the state, and the Ports of New Orleans, Memphis, and Mobile are easily accessible.