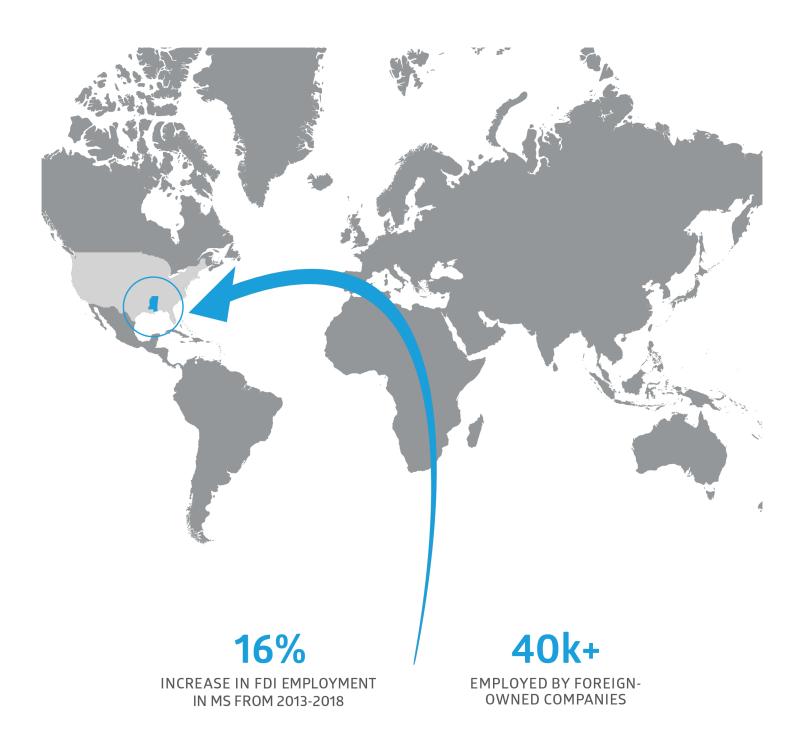

When using this directory, please note some businesses are constantly changing ownership and the location information is subject to change and can vary by source.

4.3%
FDI AS A % OF TOTAL EMPLOYMENT IN MS

430+
FOREIGN-OWNED FACILITIES

51K

JOBS SUPPORTED
BY MS EXPORTS