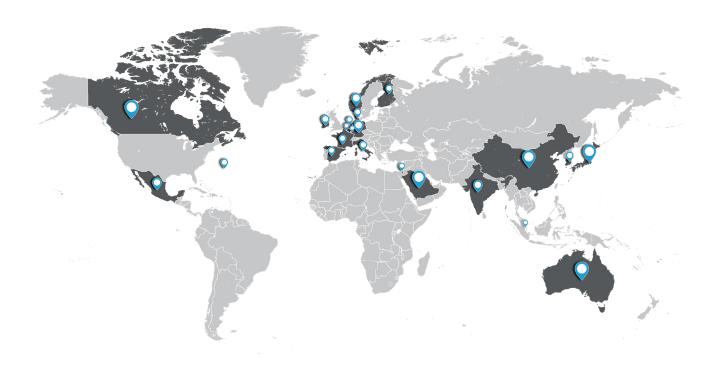

## 08 | International Directory

The International Directory is a list of companies with a manufacturing focused investment in Mississippi with ownership located outside of the United States. This directory was created from information collected from multiple sources, including company announcements, Hoover's Business Directory, and the Mississippi Development Authority Internal Manufacturing Database.

When using this directory, please note some businesses are constantly changing ownership and the location information is subject to change and can vary by source.

4.3%
FDI AS A % OF TOTAL EMPLOYMENT IN MS

430+
FOREIGN-OWNED FACILITIES

51K

JOBS SUPPORTED
BY MS EXPORTS