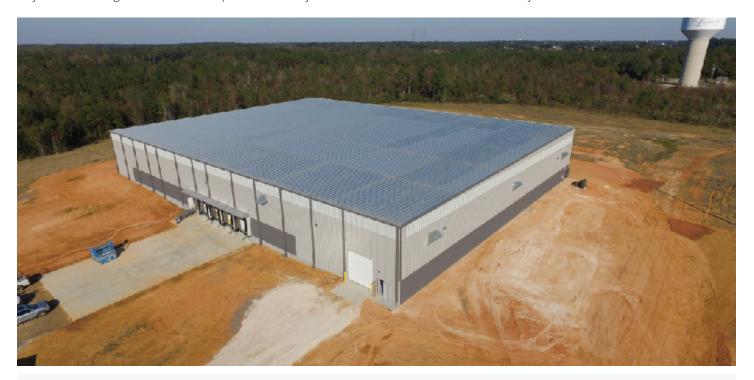

#### PROPERTY OVERVIEW

The Keystone Building was constructed in 2017 and is 54,000 SF expandable to 200,000 SF. Keystone Electrical Manufacturing Co. purchased the building in 2020 and invested nearly \$1 million in the building amenities including a new parking lot, installation of an overhead door, the build out of office space, a breakroom, conference rooms, and bathrooms. HVAC was installed in the entire building, new lighting, and refinished floors. The building became available in 2021 after only a few months of occupancy, after Keystone was acquired by Systems Control. Located in Linbrook Business Park, the Keystone Building has all utilities in place and is adjacent to the Canadian National Railway. The total site size is 12 acres.

## **Building Information**

- **Total Square Footage:** 54,000 SF; Pad ready for 100,000 SF; Expandable to 200,000 SF
- Office Space: 2,573 SF
- Site Size 12 Acres
- **Year Built:** 2017
- **Building Dimensions:** 200' x 270'
- **Ceiling Height:** 28' clear height
- **Floors:** 6" concrete
- Column Spacing: 30' x 50'
- Docks: 4
- Fire Suppression: Yes