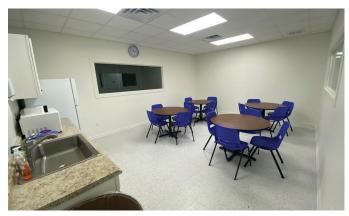

#### PROPERTY OVERVIEW

The Keystone Building was constructed in 2017 and is 54,000 SF expandable to 200,000 SF. Keystone Electrical Manufacturing Co. purchased the building in 2020 and invested nearly \$1 million in the building amenities including a new parking lot, installation of an overhead door, the build out of office space, a breakroom, conference rooms, and bathrooms. HVAC was installed in the entire building, new lighting, and refinished floors. The building became available in 2021 after only a few months of occupancy, after Keystone was acquired by Systems Control. Located in Linbrook Business Park, the Keystone Building has all utilities in place and is adjacent to the Canadian National Railway. The total site size is 12 acres.

## **Building Information**

- **Total Square Footage:** 54,000 SF; Pad ready for 100,000 SF; Expandable to 200,000 SF
- Office Space: 2,573 SF
- Site Size 12 Acres
- **Year Built:** 2017
- **Building Dimensions:** 200' x 270'
- **Ceiling Height:** 28' clear height
- **Floors:** 6" concrete
- Column Spacing: 30' x 50'
- Docks: 4
- Fire Suppression: Yes