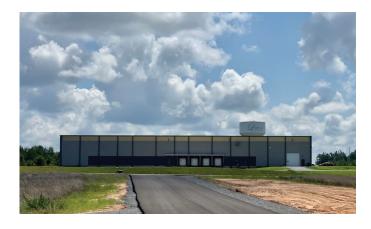

#### PROPERTY OVERVIEW

The Keystone Building was constructed in 2017 and is 54,000 SF expandable to 200,000 SF. Keystone Electrical Manufacturing Co. purchased the building in 2020 and invested nearly \$1 million in the building amenities including a new parking lot, installation of an overhead door, the build out of office space, a breakroom, conference rooms, and bathrooms. HVAC was installed in the entire building, new lighting, and refinished floors. The building became available in 2021 after only a few months of occupancy, after Keystone was acquired by Systems Control. Located in Linbrook Business Park, the Keystone Building has all utilities in place and is adjacent to the Canadian National Railway. The total site size is 12 acres.