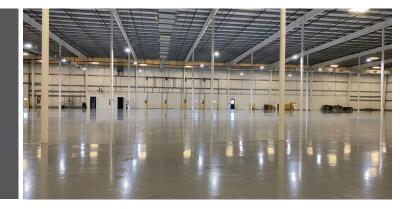

## **Building Information**

- **Total Square Footage:** 54,000 SF; Pad ready for 100,000 SF; Expandable to 200,000 SF
- Office Space: 2,573 SF
- Site Size 12 Acres
- **Year Built:** 2017
- **Building Dimensions:** 200' x 270'
- **Ceiling Height:** 28' clear height
- **Floors:** 6" concrete
- Column Spacing: 30' x 50'
- Docks: 4
- Fire Suppression: Yes