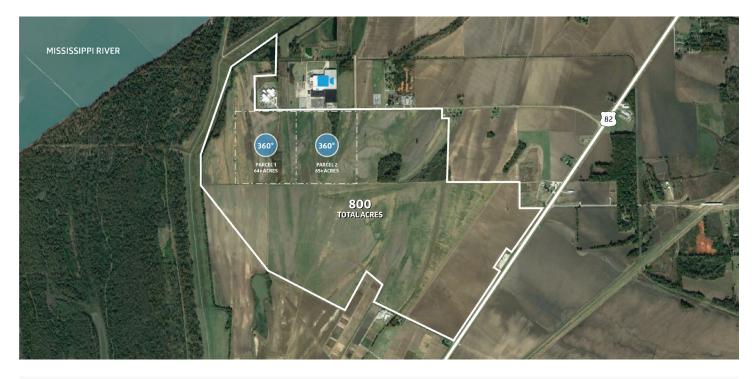

# **PROPERTY OVERVIEW**

Located 2 miles from Greenville, MS, Greenpointe Industrial Park is approximately 800 shovel ready- acres. Zoned Heavy Industrial, the site bolsters multiple transportation capabilities for efficient shipping and receiving.

Acreage 800 Total Acres

Property Type Heavy Industrial

Ownership Privately Owned, Under Option

Site Video Click to View

## **Site Information**

- **Total Acres:** 800
- Total Available: 248
- **Ownership:** Privately Owned; Under Option
- **Zoning:** Heavy Industrial
- **Previous Use:** Row Crop/Agriculture
- Topography: Flat
- Flood Plain: No
- Reports & Surveys Available: Phase 1 Environmental
- **Property Advantages:** GAP Incentive Zone; 100% Tax Exemption on Sales Tax for Natural Gas and Electric Power used in Manufacturing Process; New Market Tax Credit Eligible