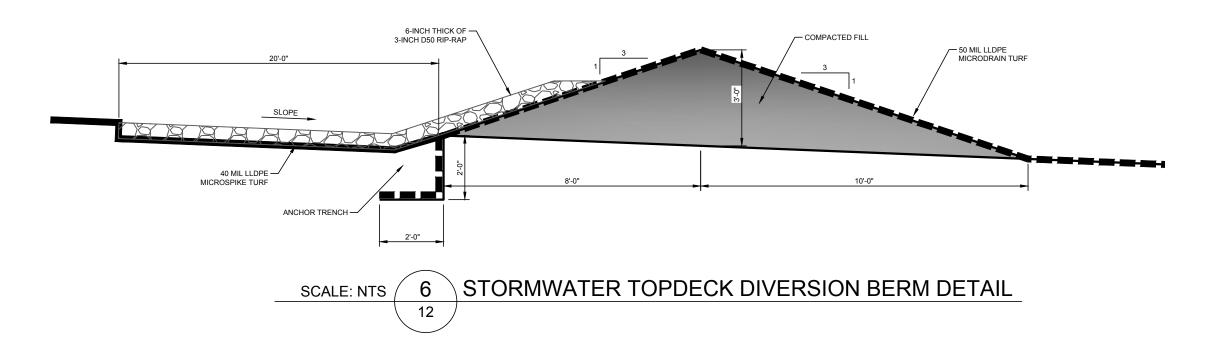

1 CLOSURE TURF TYPICAL SECTION

SCALE: NTS 3 CLOSURE TURF LIGHT ACCESS ROAD SECTION

SCALE: NTS 7 STORMWATER TOPDECK DRAINAGE DITCH DETAIL

R.D. MORROW, SR. GENERATING STATION PURVIS, LAMAR COUNTY, MISSISSIPPI CCR LANDFILL CLOSURE PROJECT

**CLOSURE DETAILS** 

TITLE

| PROJECT NO. | REV. | 12 of 13 | SHEET |
|-------------|------|----------|-------|
| 19117989    | С    |          | 12    |