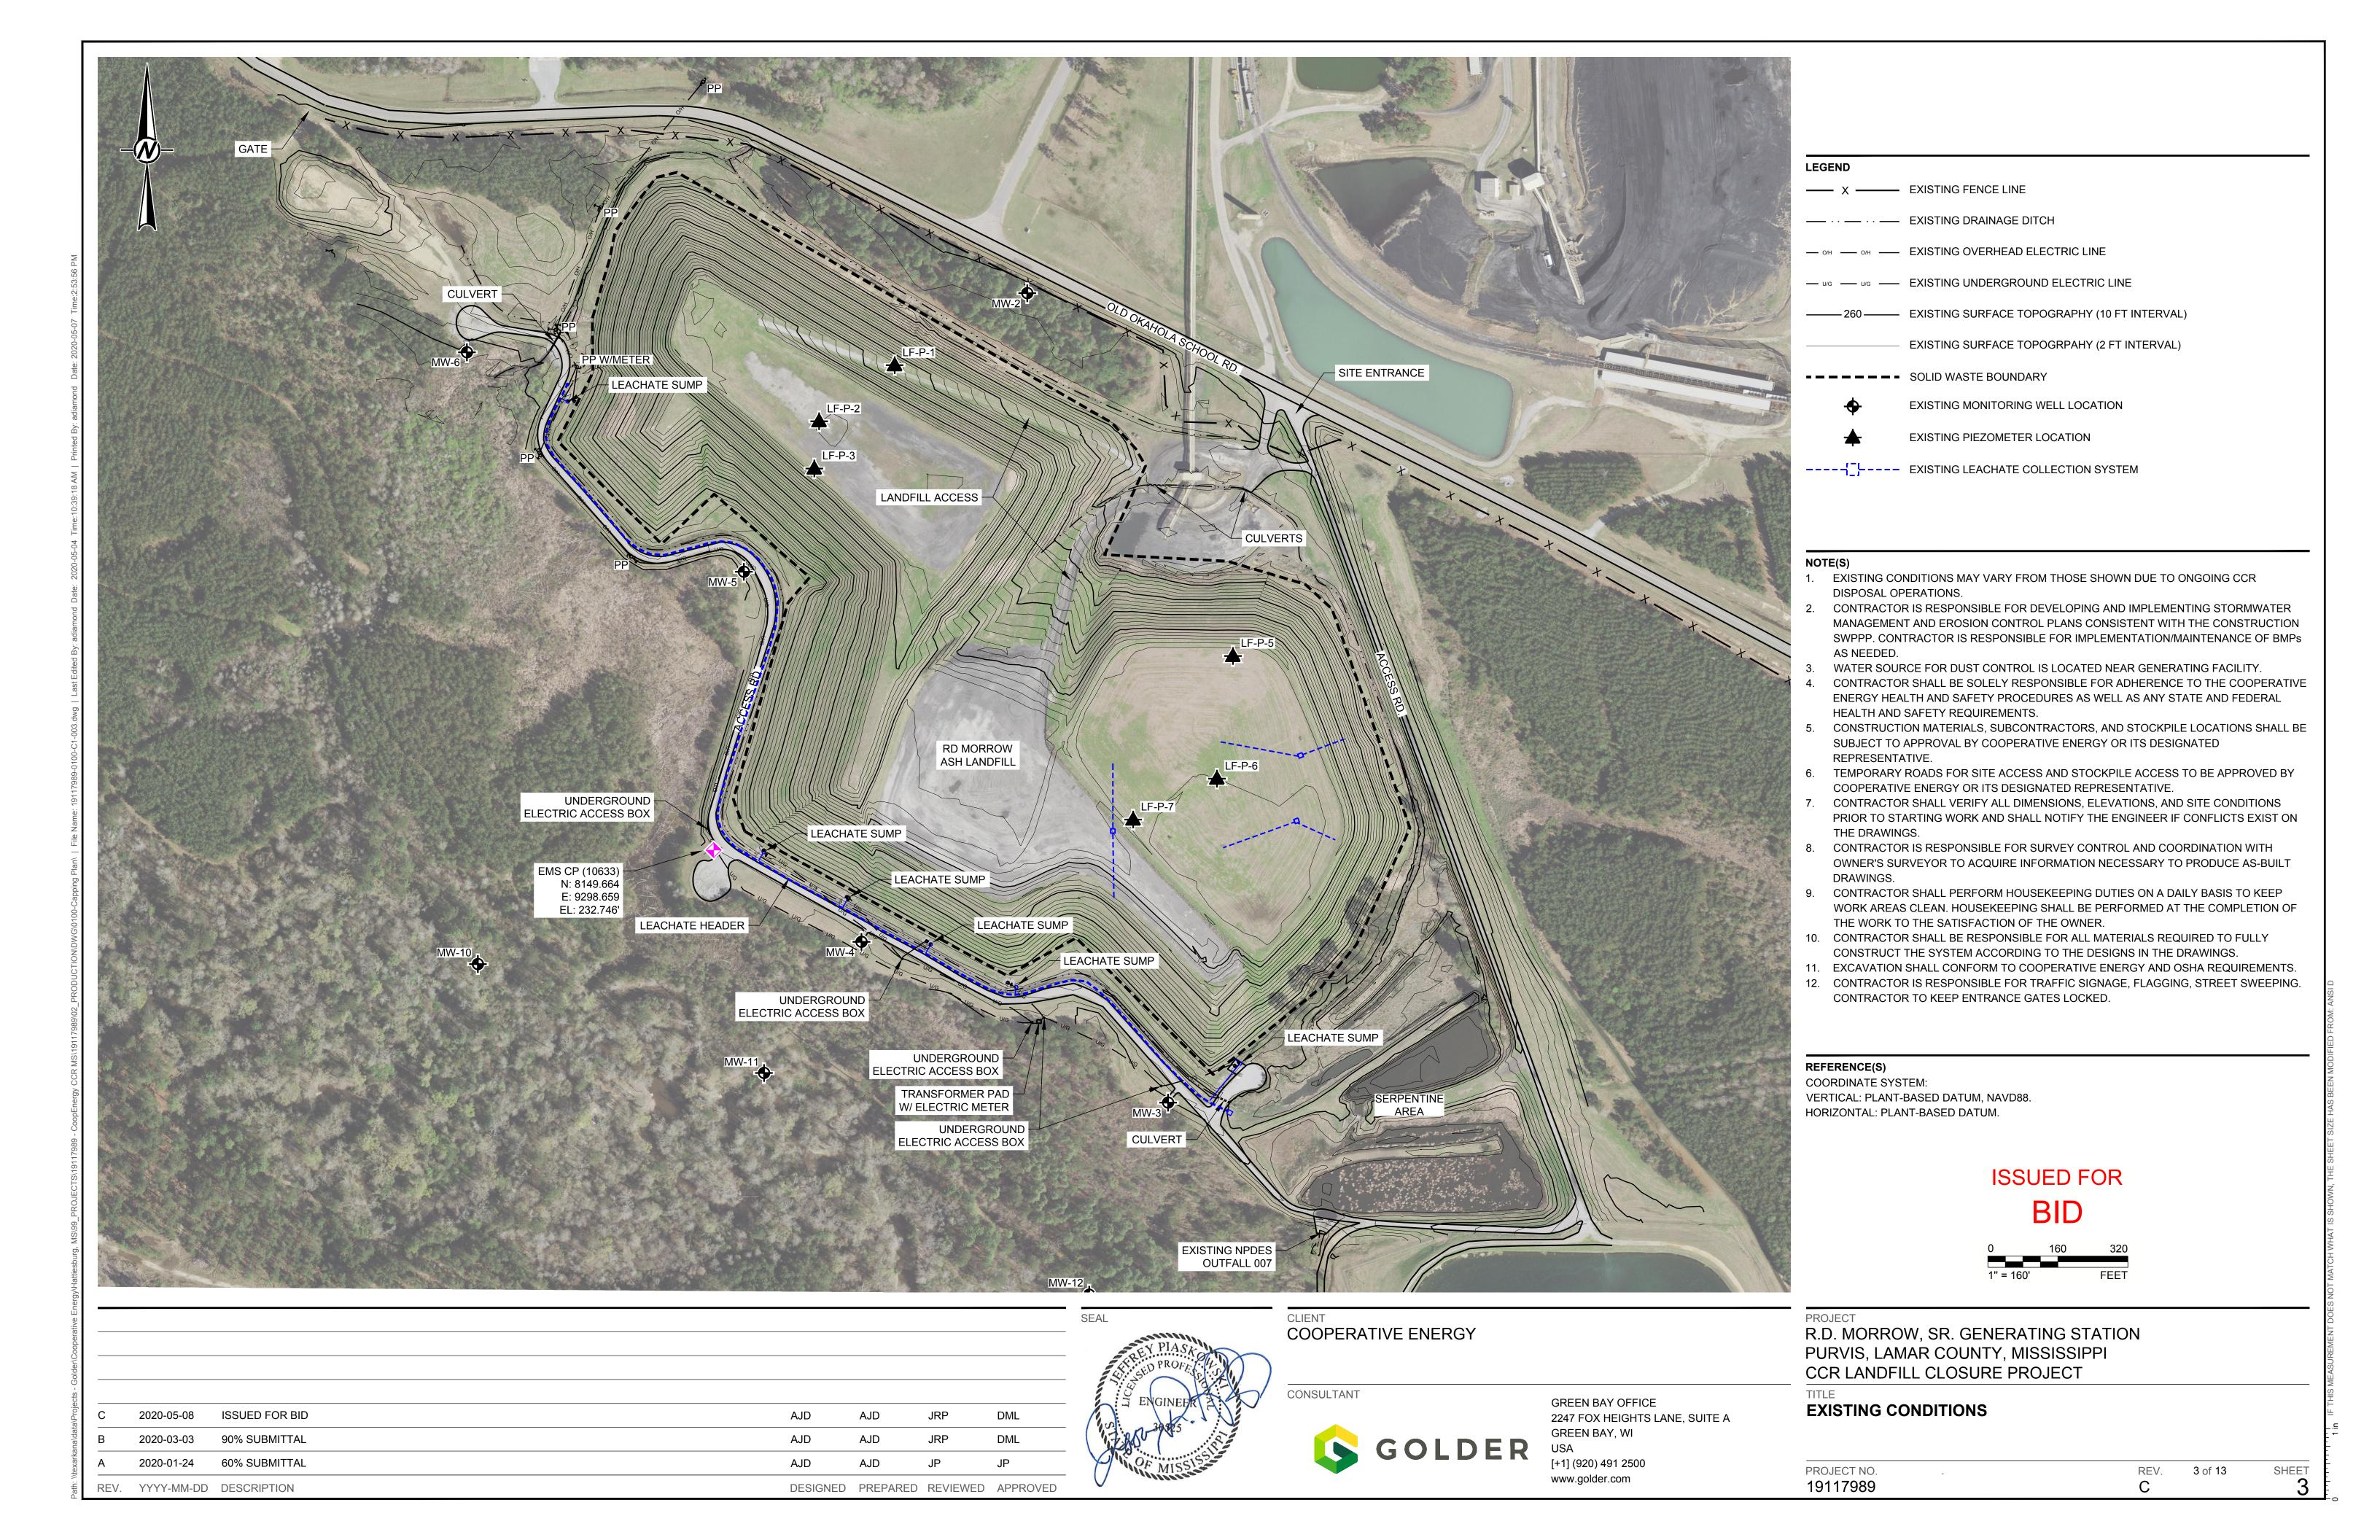

## COOPERATIVE ENERGY R.D. MORROW, SR. GENERATING STATION 304 OLD OKAHOLA SCHOOL ROAD PURVIS, LAMAR COUNTY, MISSISSIPPI CCR LANDFILL CLOSURE PROJECT

| DRAWING LIST               |                                              |  |  |  |  |
|----------------------------|----------------------------------------------|--|--|--|--|
| SHEET NUMBER DRAWING TITLE |                                              |  |  |  |  |
| 1                          | COVER SHEET                                  |  |  |  |  |
| 2                          | SITE AND TRAFFIC PLAN                        |  |  |  |  |
| 3                          | EXISTING CONDITIONS                          |  |  |  |  |
| 4                          | EROSION CONTROL PLAN                         |  |  |  |  |
| 5                          | DEMOLITION AND ABANDONMENT PLAN              |  |  |  |  |
| 6                          | GRADING PLAN                                 |  |  |  |  |
| 7                          | CLOSURE PLAN                                 |  |  |  |  |
| 8                          | LEACHATE CONTROLL WELL PLAN                  |  |  |  |  |
| 9                          | FINAL RESTORATION PLAN                       |  |  |  |  |
| 10                         | CROSS SECTIONS                               |  |  |  |  |
| 11                         | LEACHATE CONTROL WELL AND CONNECTION DETAILS |  |  |  |  |
| 12                         | CLOSURE DETAILS                              |  |  |  |  |
| 13                         | DETAILS                                      |  |  |  |  |