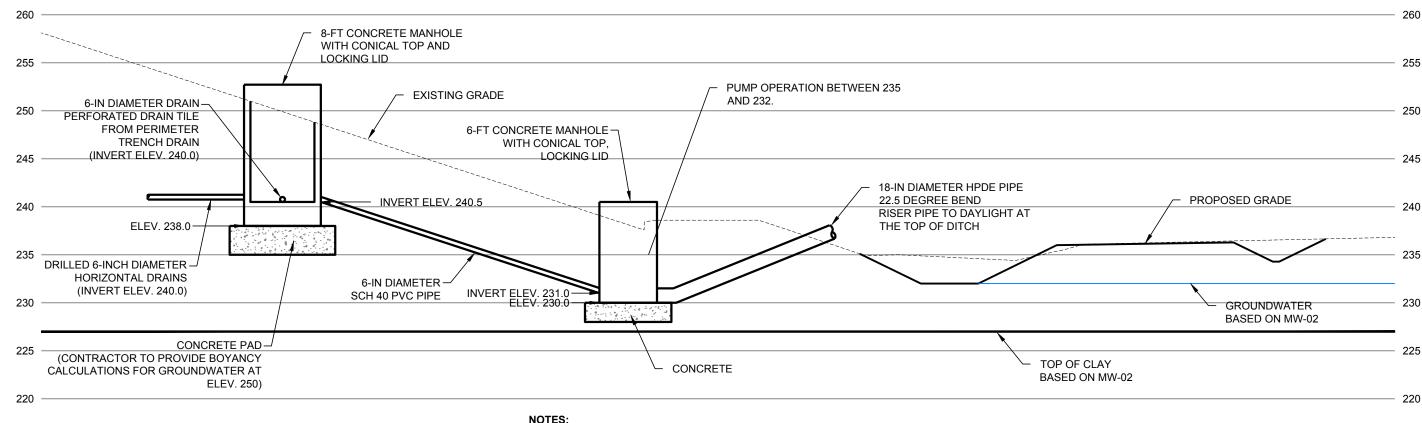

1 CLOSURE TURF TYPICAL SECTION

SCALE: NTS 3 CLOSURE TURF LIGHT ACCESS ROAD SECTION

SCALE: NTS 7 STORMWATER TOPDECK DRAINAGE DITCH DETAIL