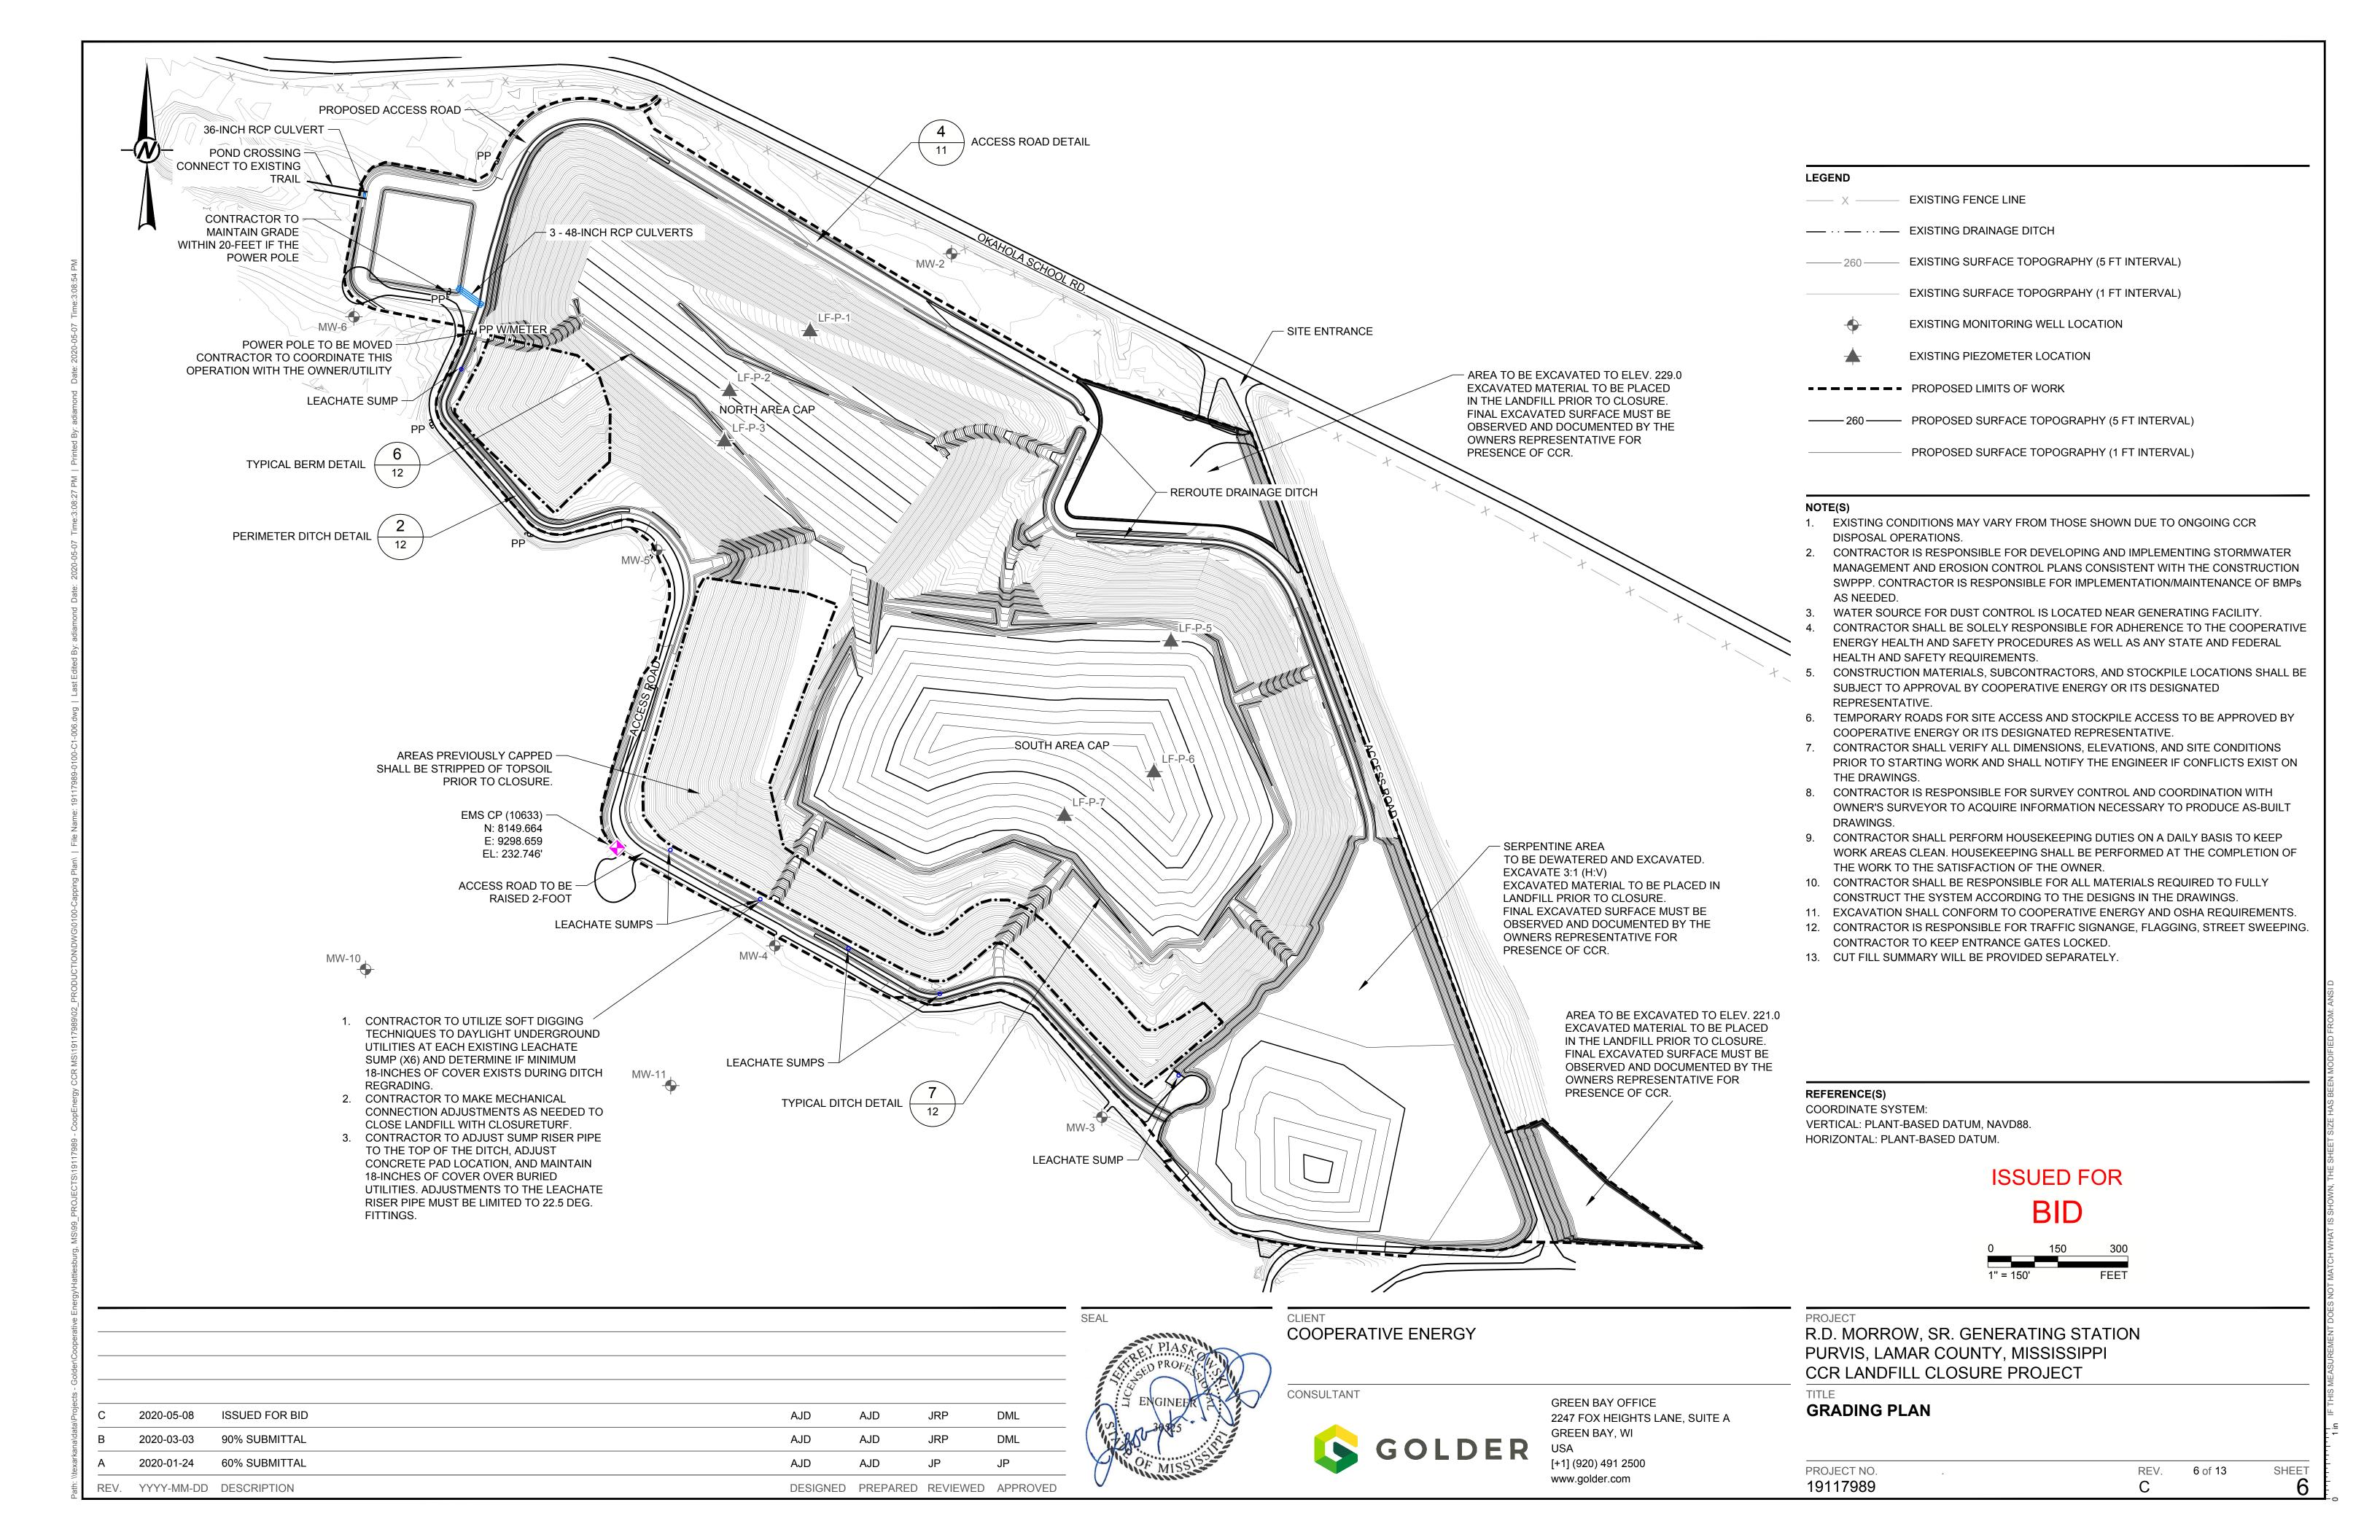

## COOPERATIVE ENERGY R.D. MORROW, SR. GENERATING STATION 304 OLD OKAHOLA SCHOOL ROAD PURVIS, LAMAR COUNTY, MISSISSIPPI CCR LANDFILL CLOSURE PROJECT

| DRAWING LIST               |                                              |  |  |  |  |
|----------------------------|----------------------------------------------|--|--|--|--|
| SHEET NUMBER DRAWING TITLE |                                              |  |  |  |  |
| 1                          | COVER SHEET                                  |  |  |  |  |
| 2                          | SITE AND TRAFFIC PLAN                        |  |  |  |  |
| 3                          | EXISTING CONDITIONS                          |  |  |  |  |
| 4                          | EROSION CONTROL PLAN                         |  |  |  |  |
| 5                          | DEMOLITION AND ABANDONMENT PLAN              |  |  |  |  |
| 6                          | GRADING PLAN                                 |  |  |  |  |
| 7                          | CLOSURE PLAN                                 |  |  |  |  |
| 8                          | LEACHATE CONTROLL WELL PLAN                  |  |  |  |  |
| 9                          | FINAL RESTORATION PLAN                       |  |  |  |  |
| 10                         | CROSS SECTIONS                               |  |  |  |  |
| 11                         | LEACHATE CONTROL WELL AND CONNECTION DETAILS |  |  |  |  |
| 12                         | CLOSURE DETAILS                              |  |  |  |  |
| 13                         | DETAILS                                      |  |  |  |  |