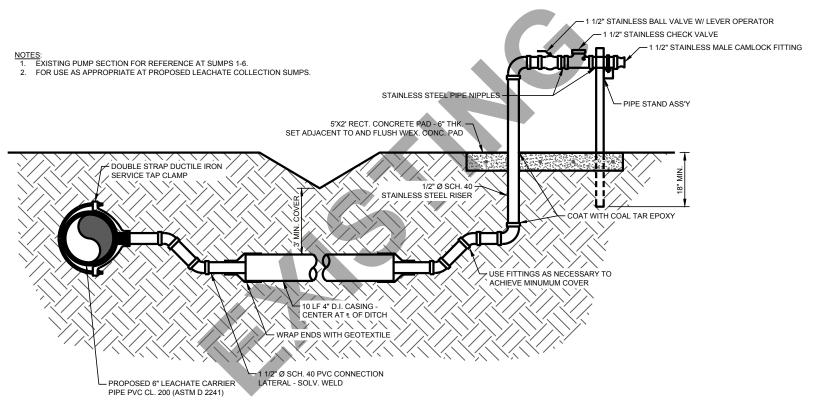

SCALE: NTS / 3 LEACHATE COLLECTION LATERAL DETAIL

 ENTIRE EXCAVATION TO BE BACKFILLED WITH AGGREGATE BACKFILL.
 OWNER'S REPRESENTATIVE TO OBSERVE EXCAVATION AND MAKE RECOMMENDATIONS FOR CONTRACTOR TO PERFORATE THE DOWNSTREAM MANHOLE WITH 1.0-INCH HOLES FROM 230-235. HOLES TO BE SPACED AT 12-INCH INCREMENTS EVERY 12-INCHES.