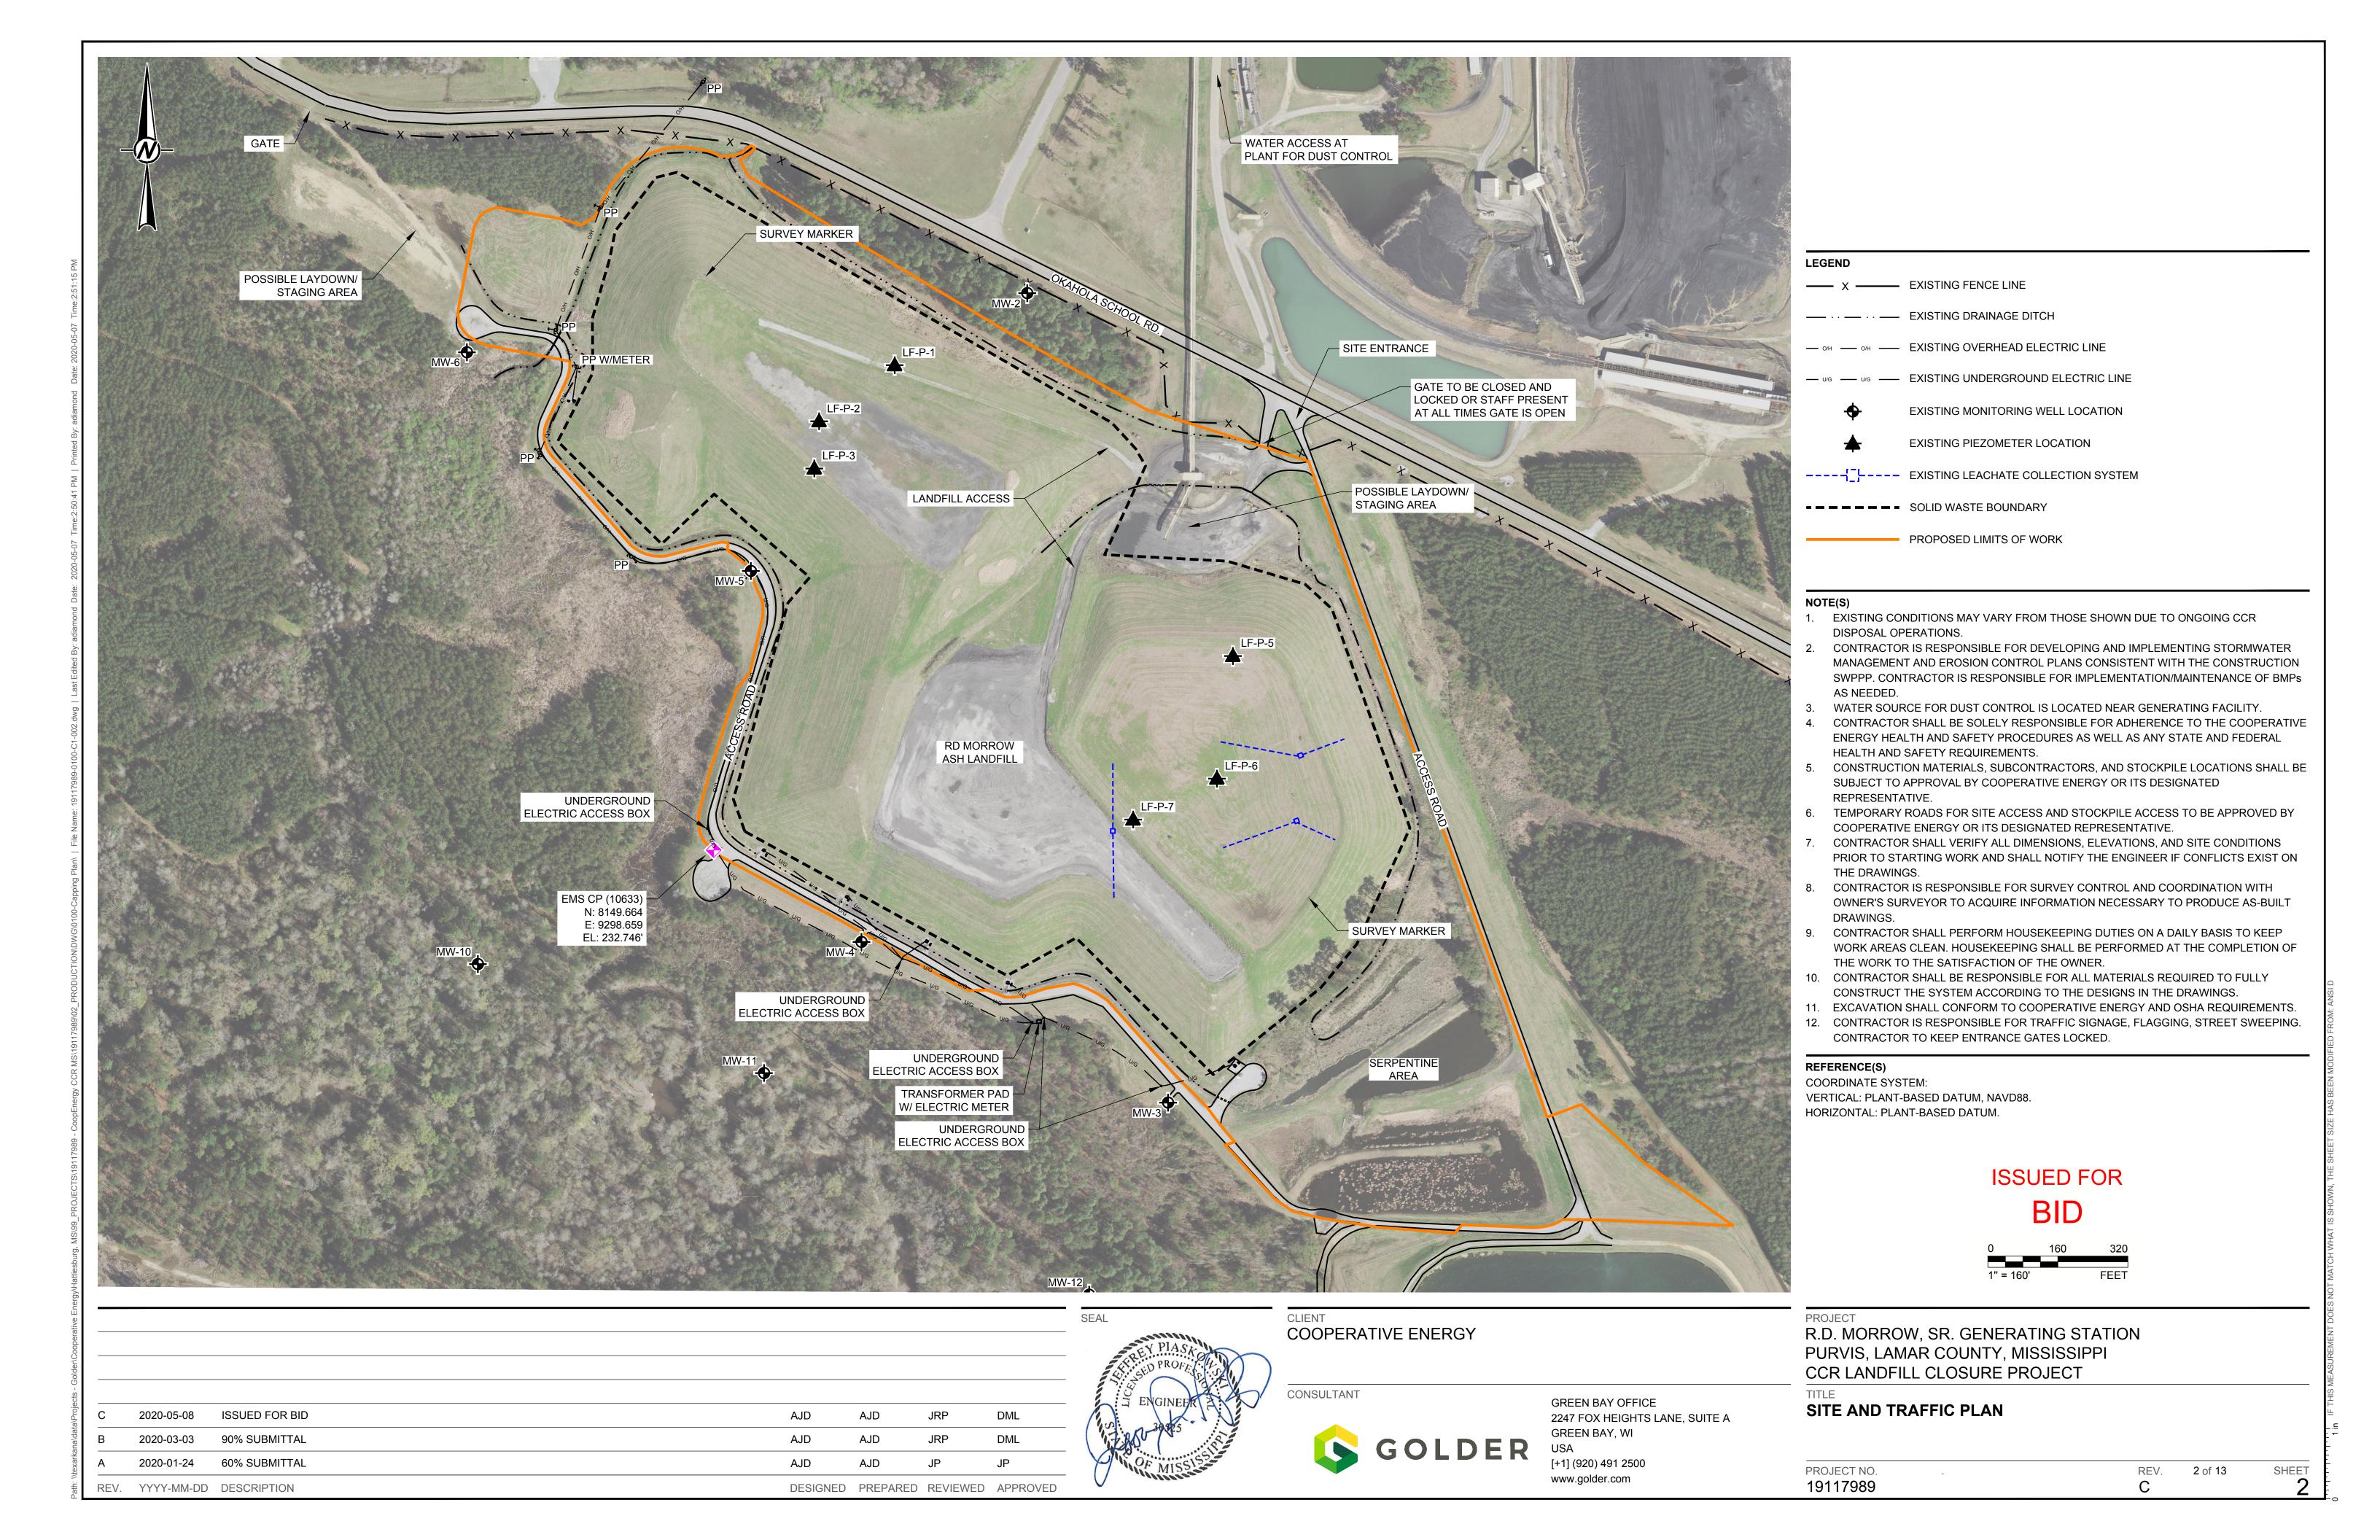

## COOPERATIVE ENERGY R.D. MORROW, SR. GENERATING STATION 304 OLD OKAHOLA SCHOOL ROAD PURVIS, LAMAR COUNTY, MISSISSIPPI CCR LANDFILL CLOSURE PROJECT

| DRAWING LIST               |                                              |  |  |  |  |
|----------------------------|----------------------------------------------|--|--|--|--|
| SHEET NUMBER DRAWING TITLE |                                              |  |  |  |  |
| 1                          | COVER SHEET                                  |  |  |  |  |
| 2                          | SITE AND TRAFFIC PLAN                        |  |  |  |  |
| 3                          | EXISTING CONDITIONS                          |  |  |  |  |
| 4                          | EROSION CONTROL PLAN                         |  |  |  |  |
| 5                          | DEMOLITION AND ABANDONMENT PLAN              |  |  |  |  |
| 6                          | GRADING PLAN                                 |  |  |  |  |
| 7                          | CLOSURE PLAN                                 |  |  |  |  |
| 8                          | LEACHATE CONTROLL WELL PLAN                  |  |  |  |  |
| 9                          | FINAL RESTORATION PLAN                       |  |  |  |  |
| 10                         | CROSS SECTIONS                               |  |  |  |  |
| 11                         | LEACHATE CONTROL WELL AND CONNECTION DETAILS |  |  |  |  |
| 12                         | CLOSURE DETAILS                              |  |  |  |  |
| 13                         | DETAILS                                      |  |  |  |  |