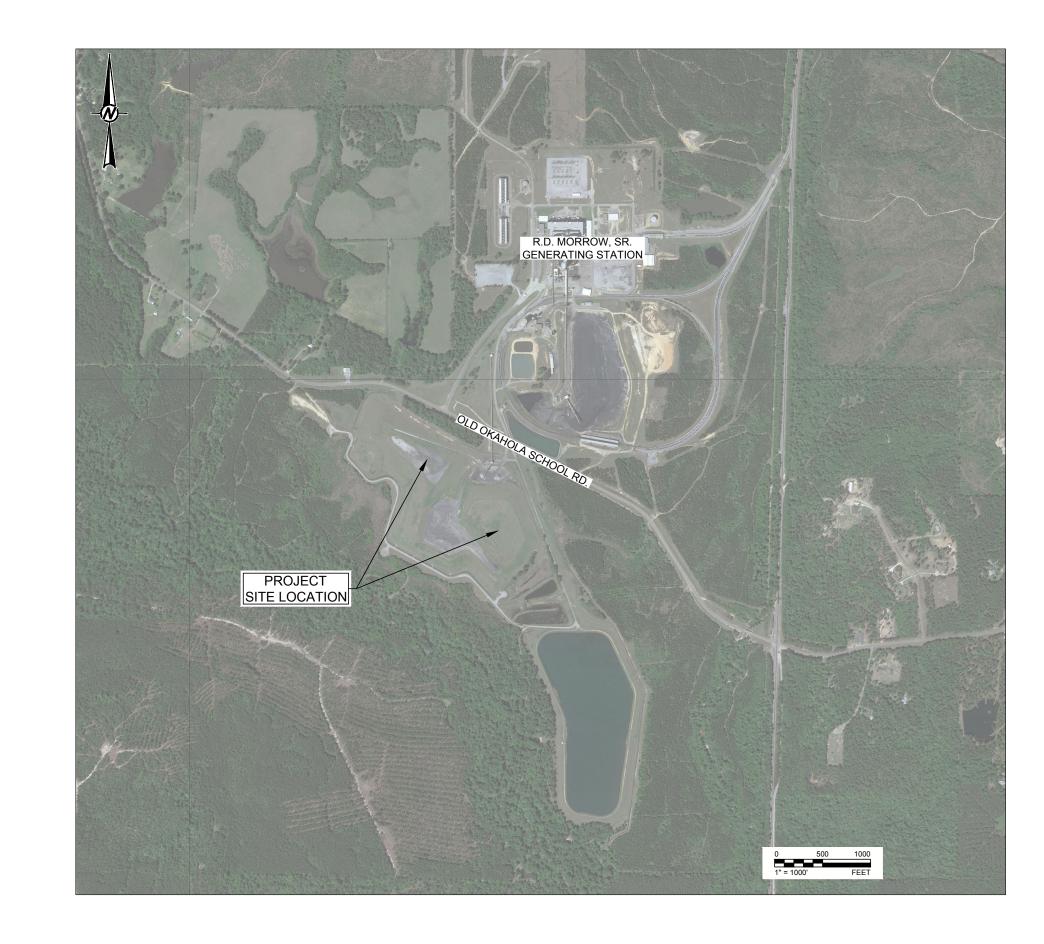

## COOPERATIVE ENERGY R.D. MORROW, SR. GENERATING STATION 304 OLD OKAHOLA SCHOOL ROAD PURVIS, LAMAR COUNTY, MISSISSIPPI CCR LANDFILL CLOSURE PROJECT

| DRAWING LIST               |                                              |  |  |  |  |
|----------------------------|----------------------------------------------|--|--|--|--|
| SHEET NUMBER DRAWING TITLE |                                              |  |  |  |  |
| 1                          | COVER SHEET                                  |  |  |  |  |
| 2                          | SITE AND TRAFFIC PLAN                        |  |  |  |  |
| 3                          | EXISTING CONDITIONS                          |  |  |  |  |
| 4                          | EROSION CONTROL PLAN                         |  |  |  |  |
| 5                          | DEMOLITION AND ABANDONMENT PLAN              |  |  |  |  |
| 6                          | GRADING PLAN                                 |  |  |  |  |
| 7                          | CLOSURE PLAN                                 |  |  |  |  |
| 8                          | LEACHATE CONTROLL WELL PLAN                  |  |  |  |  |
| 9                          | FINAL RESTORATION PLAN                       |  |  |  |  |
| 10                         | CROSS SECTIONS                               |  |  |  |  |
| 11                         | LEACHATE CONTROL WELL AND CONNECTION DETAILS |  |  |  |  |
| 12                         | CLOSURE DETAILS                              |  |  |  |  |
| 13                         | DETAILS                                      |  |  |  |  |