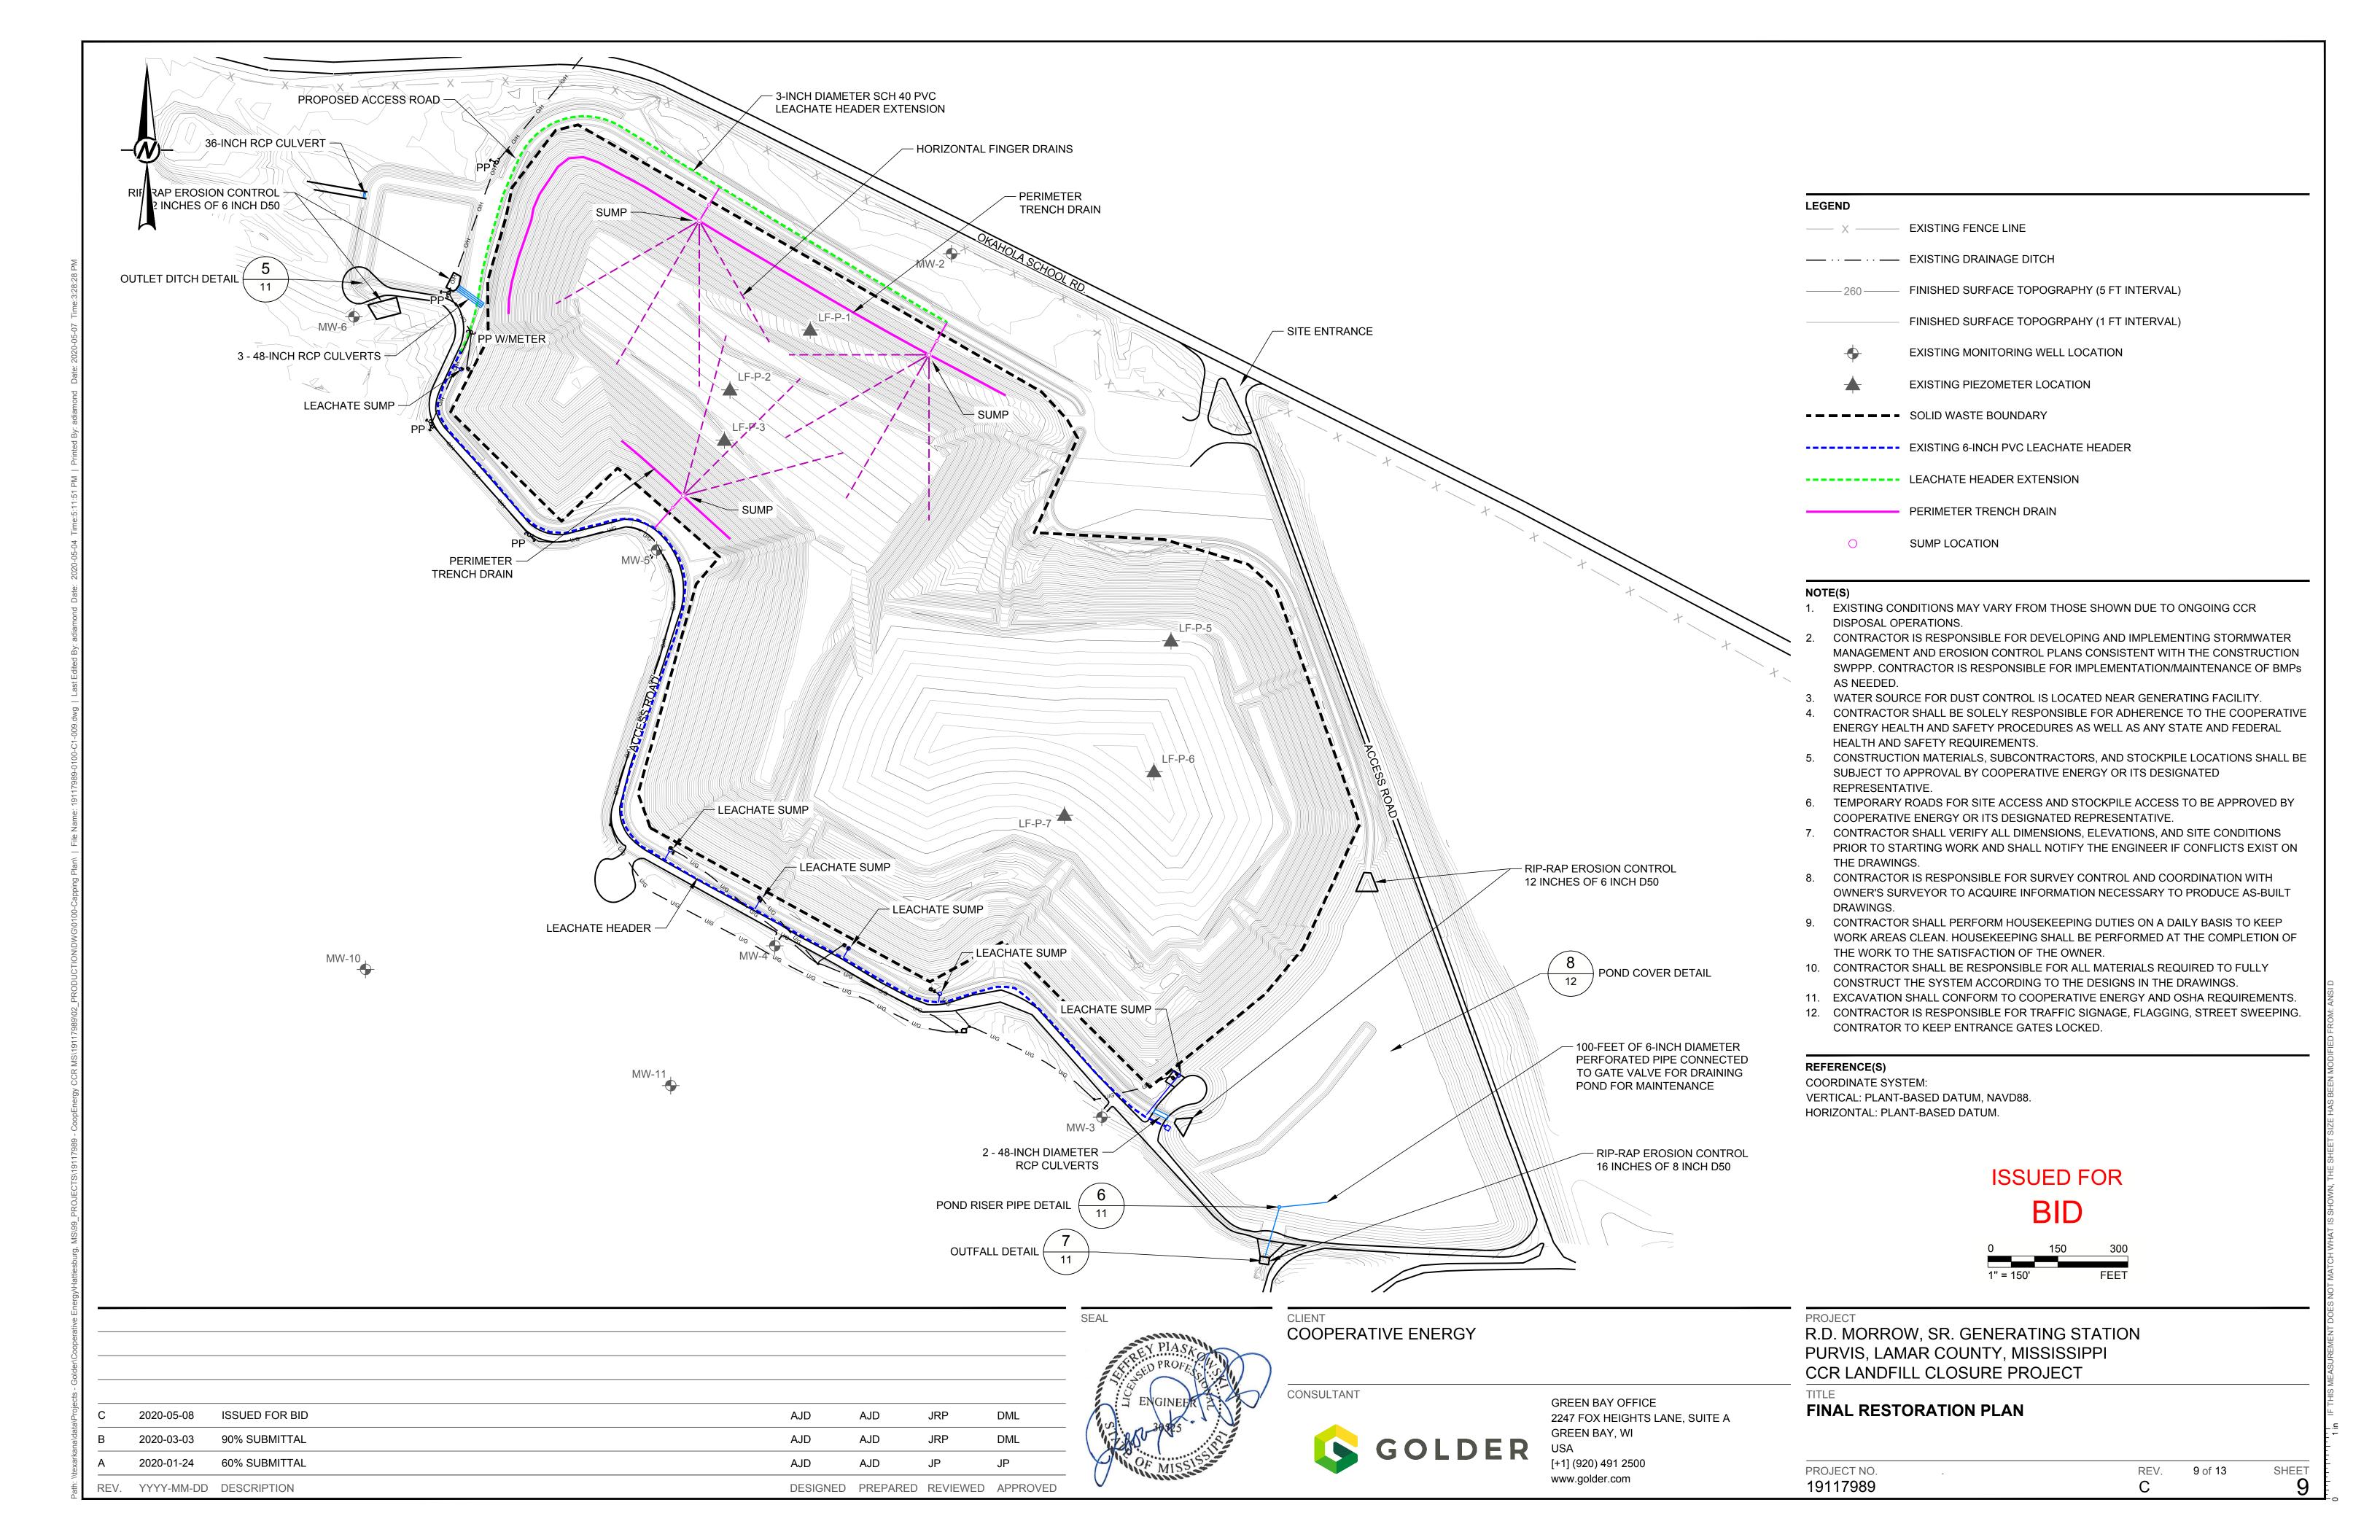

## COOPERATIVE ENERGY R.D. MORROW, SR. GENERATING STATION 304 OLD OKAHOLA SCHOOL ROAD PURVIS, LAMAR COUNTY, MISSISSIPPI CCR LANDFILL CLOSURE PROJECT

| DRAWING LIST               |                                              |  |  |  |  |
|----------------------------|----------------------------------------------|--|--|--|--|
| SHEET NUMBER DRAWING TITLE |                                              |  |  |  |  |
| 1                          | COVER SHEET                                  |  |  |  |  |
| 2                          | SITE AND TRAFFIC PLAN                        |  |  |  |  |
| 3                          | EXISTING CONDITIONS                          |  |  |  |  |
| 4                          | EROSION CONTROL PLAN                         |  |  |  |  |
| 5                          | DEMOLITION AND ABANDONMENT PLAN              |  |  |  |  |
| 6                          | GRADING PLAN                                 |  |  |  |  |
| 7                          | CLOSURE PLAN                                 |  |  |  |  |
| 8                          | LEACHATE CONTROLL WELL PLAN                  |  |  |  |  |
| 9                          | FINAL RESTORATION PLAN                       |  |  |  |  |
| 10                         | CROSS SECTIONS                               |  |  |  |  |
| 11                         | LEACHATE CONTROL WELL AND CONNECTION DETAILS |  |  |  |  |
| 12                         | CLOSURE DETAILS                              |  |  |  |  |
| 13                         | DETAILS                                      |  |  |  |  |