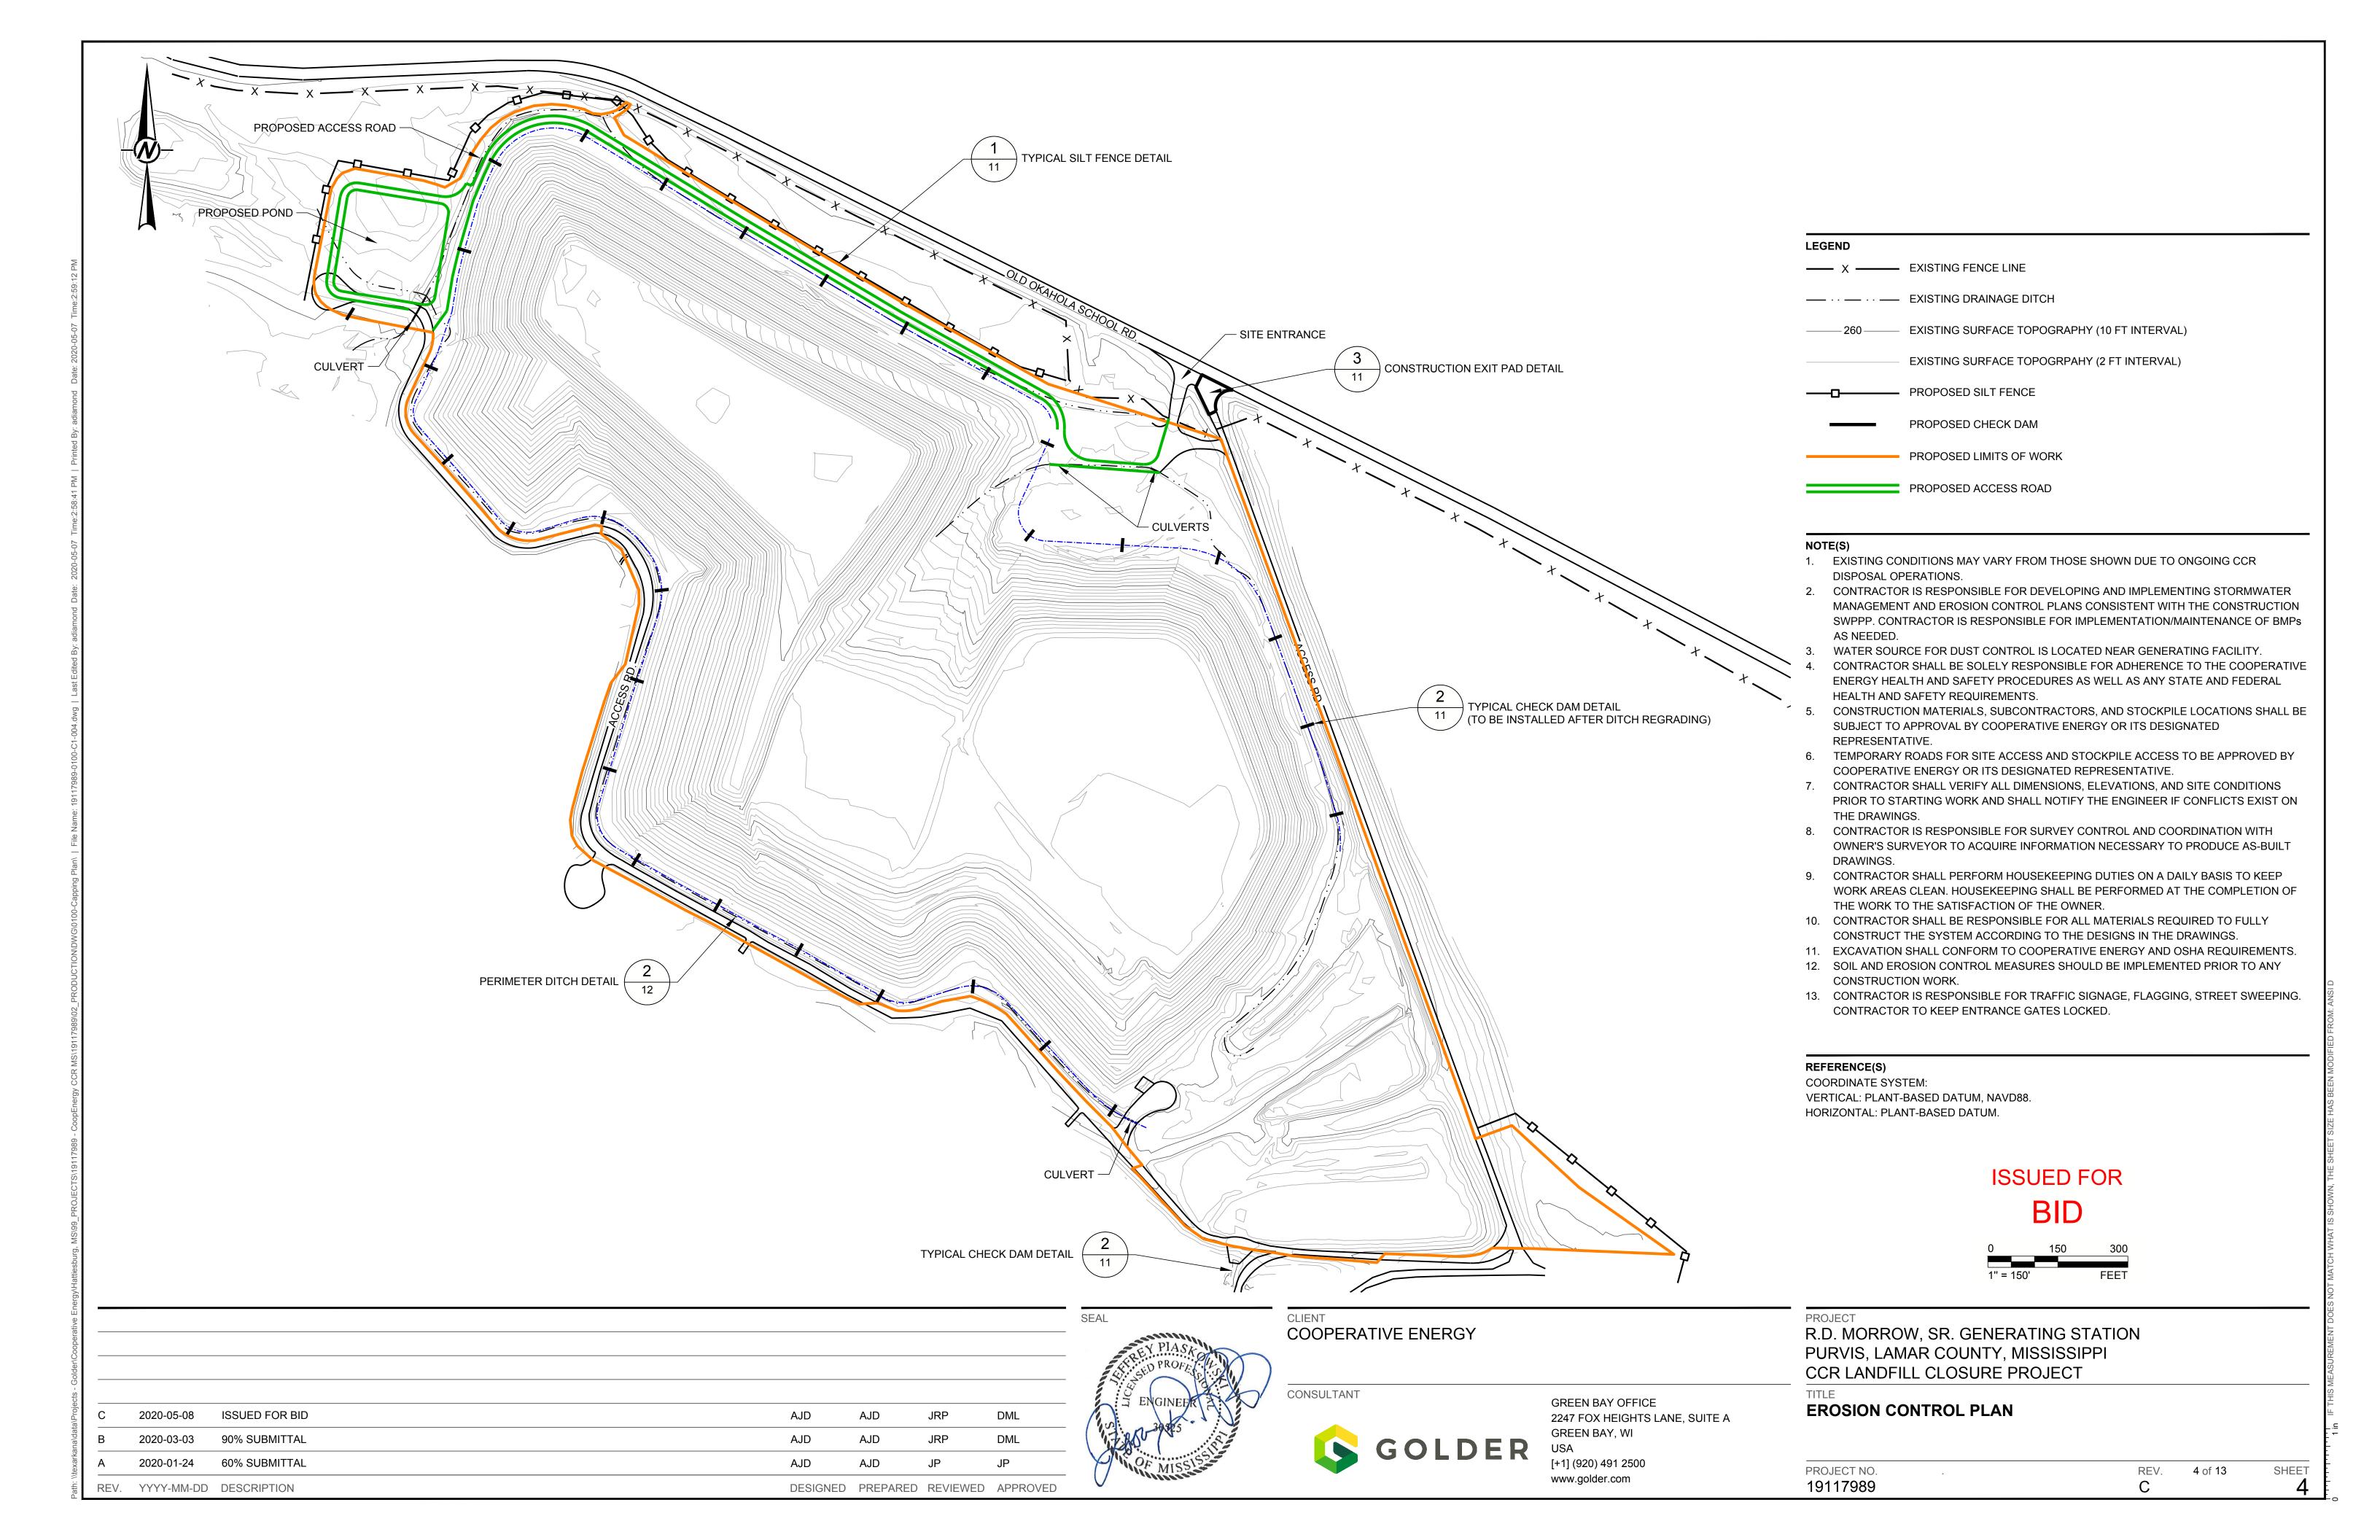

## COOPERATIVE ENERGY R.D. MORROW, SR. GENERATING STATION 304 OLD OKAHOLA SCHOOL ROAD PURVIS, LAMAR COUNTY, MISSISSIPPI CCR LANDFILL CLOSURE PROJECT

| DRAWING LIST               |                                              |  |  |  |  |
|----------------------------|----------------------------------------------|--|--|--|--|
| SHEET NUMBER DRAWING TITLE |                                              |  |  |  |  |
| 1                          | COVER SHEET                                  |  |  |  |  |
| 2                          | SITE AND TRAFFIC PLAN                        |  |  |  |  |
| 3                          | EXISTING CONDITIONS                          |  |  |  |  |
| 4                          | EROSION CONTROL PLAN                         |  |  |  |  |
| 5                          | DEMOLITION AND ABANDONMENT PLAN              |  |  |  |  |
| 6                          | GRADING PLAN                                 |  |  |  |  |
| 7                          | CLOSURE PLAN                                 |  |  |  |  |
| 8                          | LEACHATE CONTROLL WELL PLAN                  |  |  |  |  |
| 9                          | FINAL RESTORATION PLAN                       |  |  |  |  |
| 10                         | CROSS SECTIONS                               |  |  |  |  |
| 11                         | LEACHATE CONTROL WELL AND CONNECTION DETAILS |  |  |  |  |
| 12                         | CLOSURE DETAILS                              |  |  |  |  |
| 13                         | DETAILS                                      |  |  |  |  |