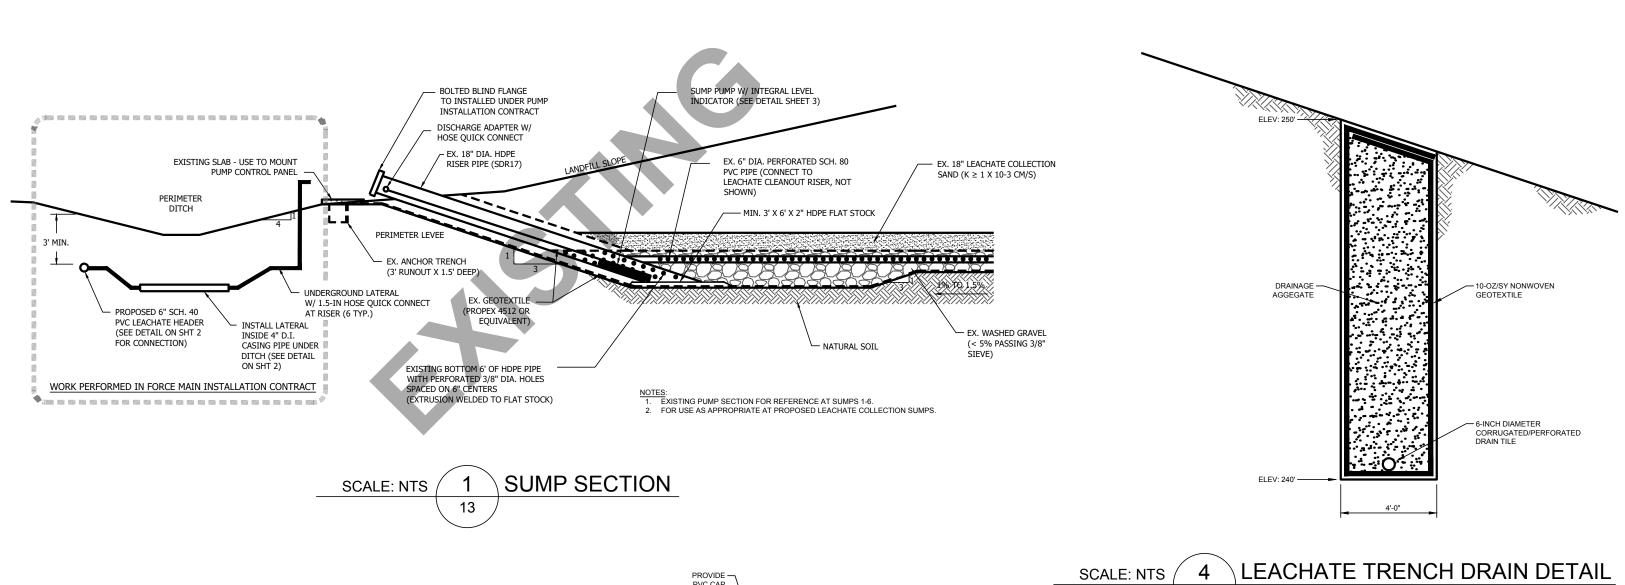

www.golder.com

R.D. MORROW, SR. GENERATING STATION PURVIS, LAMAR COUNTY, MISSISSIPPI CCR LANDFILL CLOSURE PROJECT

TITLE

| D | E. | TΑ | IL | S |
|---|----|----|----|---|
|   |    |    |    |   |

| PROJECT NO | REV. 13 of 13 | SHEET |
|------------|---------------|-------|
| 19117989   | С             | 13    |