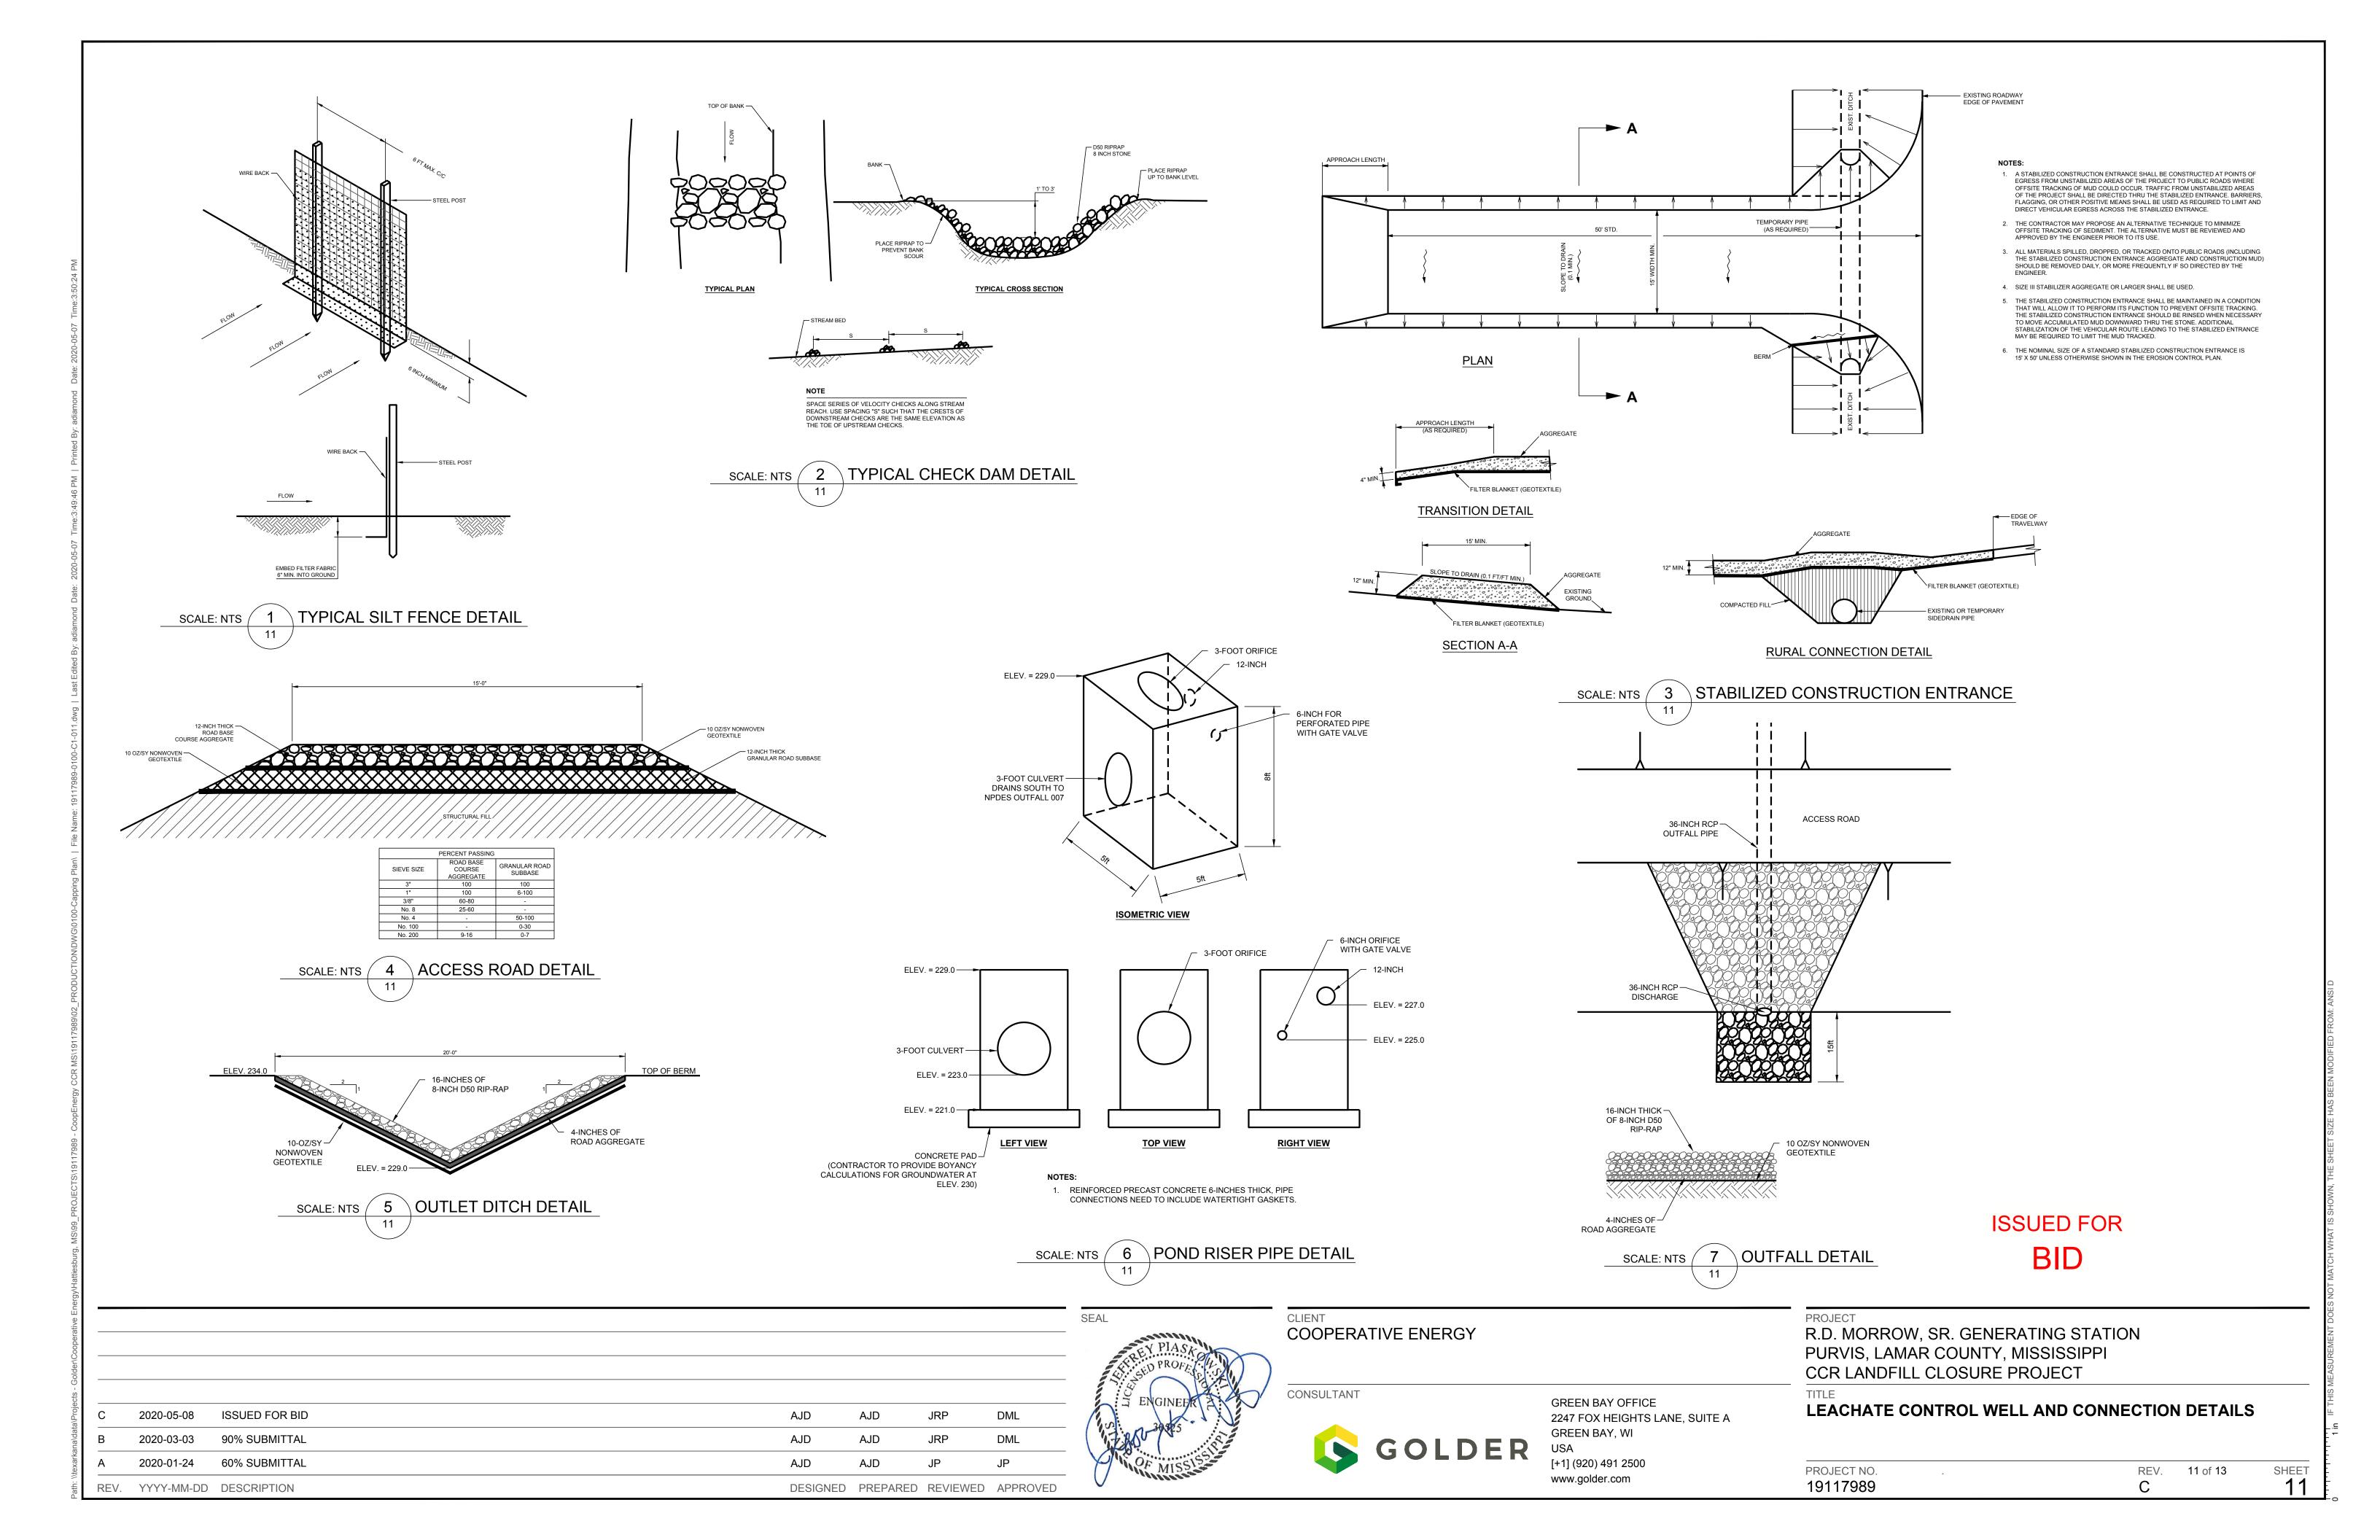

## COOPERATIVE ENERGY R.D. MORROW, SR. GENERATING STATION 304 OLD OKAHOLA SCHOOL ROAD PURVIS, LAMAR COUNTY, MISSISSIPPI CCR LANDFILL CLOSURE PROJECT

| DRAWING LIST               |                                              |  |  |  |  |
|----------------------------|----------------------------------------------|--|--|--|--|
| SHEET NUMBER DRAWING TITLE |                                              |  |  |  |  |
| 1                          | COVER SHEET                                  |  |  |  |  |
| 2                          | SITE AND TRAFFIC PLAN                        |  |  |  |  |
| 3                          | EXISTING CONDITIONS                          |  |  |  |  |
| 4                          | EROSION CONTROL PLAN                         |  |  |  |  |
| 5                          | DEMOLITION AND ABANDONMENT PLAN              |  |  |  |  |
| 6                          | GRADING PLAN                                 |  |  |  |  |
| 7                          | CLOSURE PLAN                                 |  |  |  |  |
| 8                          | LEACHATE CONTROLL WELL PLAN                  |  |  |  |  |
| 9                          | FINAL RESTORATION PLAN                       |  |  |  |  |
| 10                         | CROSS SECTIONS                               |  |  |  |  |
| 11                         | LEACHATE CONTROL WELL AND CONNECTION DETAILS |  |  |  |  |
| 12                         | CLOSURE DETAILS                              |  |  |  |  |
| 13                         | DETAILS                                      |  |  |  |  |