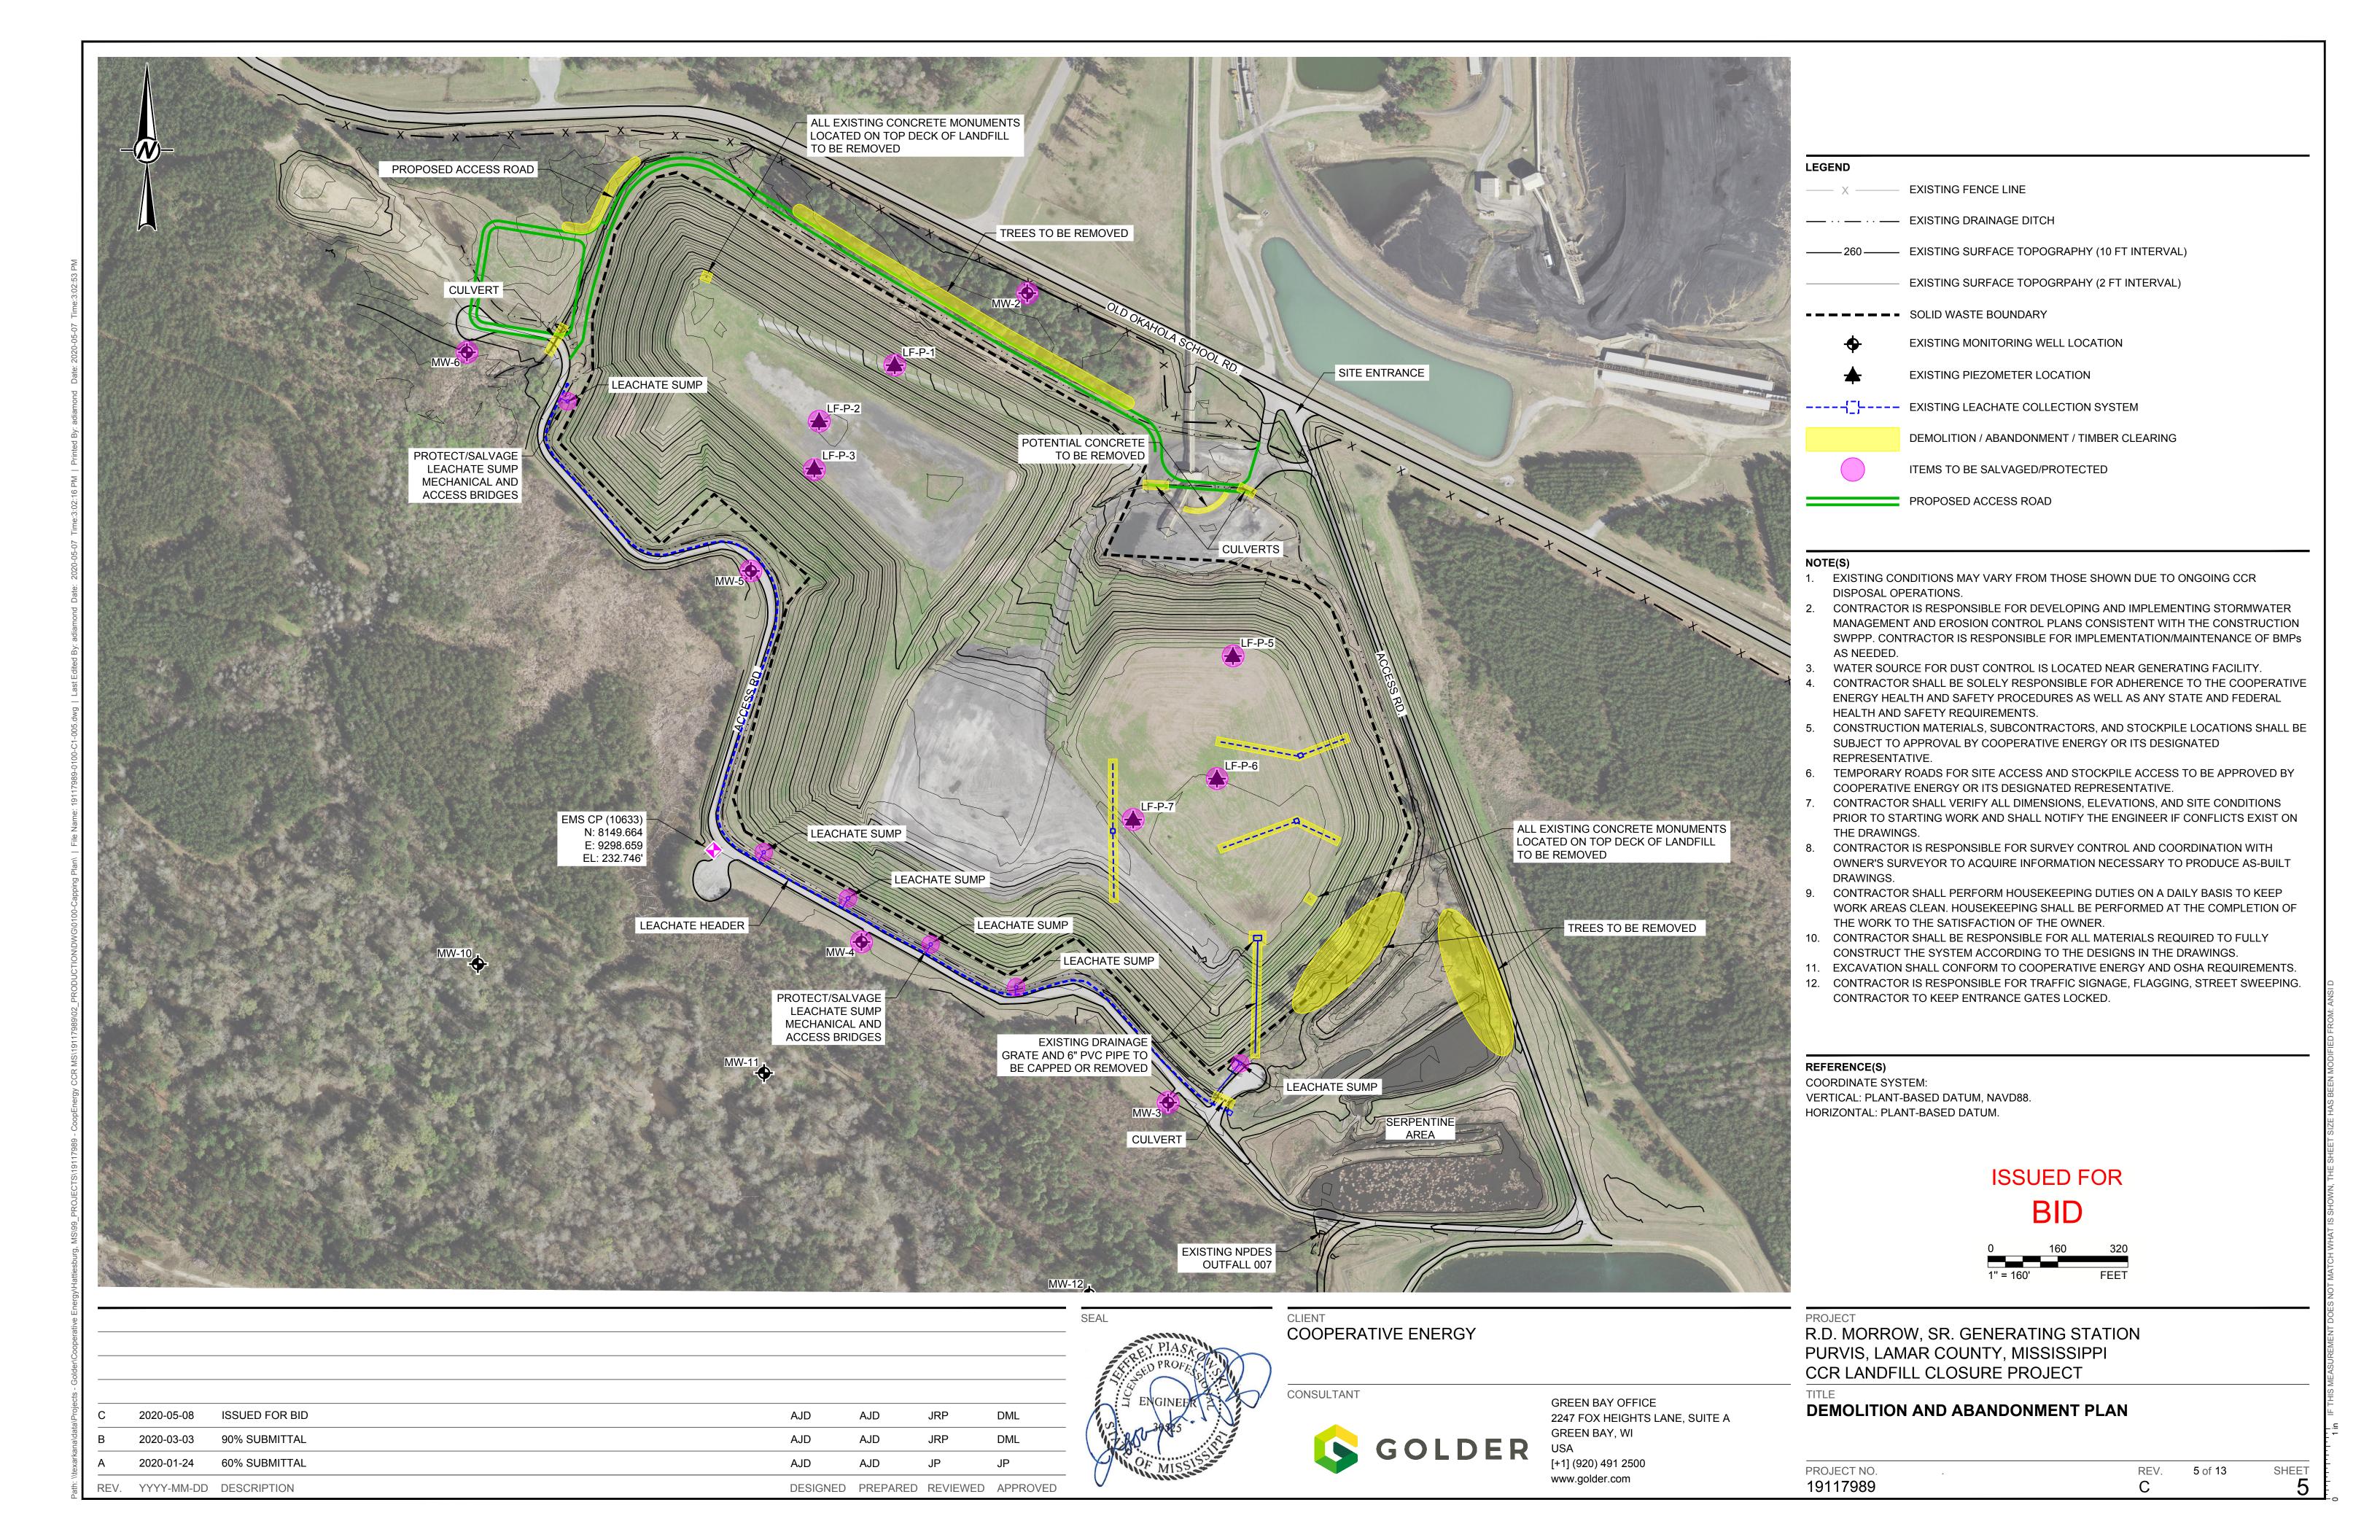

## COOPERATIVE ENERGY R.D. MORROW, SR. GENERATING STATION 304 OLD OKAHOLA SCHOOL ROAD PURVIS, LAMAR COUNTY, MISSISSIPPI CCR LANDFILL CLOSURE PROJECT

| DRAWING LIST               |                                              |  |  |  |  |
|----------------------------|----------------------------------------------|--|--|--|--|
| SHEET NUMBER DRAWING TITLE |                                              |  |  |  |  |
| 1                          | COVER SHEET                                  |  |  |  |  |
| 2                          | SITE AND TRAFFIC PLAN                        |  |  |  |  |
| 3                          | EXISTING CONDITIONS                          |  |  |  |  |
| 4                          | EROSION CONTROL PLAN                         |  |  |  |  |
| 5                          | DEMOLITION AND ABANDONMENT PLAN              |  |  |  |  |
| 6                          | GRADING PLAN                                 |  |  |  |  |
| 7                          | CLOSURE PLAN                                 |  |  |  |  |
| 8                          | LEACHATE CONTROLL WELL PLAN                  |  |  |  |  |
| 9                          | FINAL RESTORATION PLAN                       |  |  |  |  |
| 10                         | CROSS SECTIONS                               |  |  |  |  |
| 11                         | LEACHATE CONTROL WELL AND CONNECTION DETAILS |  |  |  |  |
| 12                         | CLOSURE DETAILS                              |  |  |  |  |
| 13                         | DETAILS                                      |  |  |  |  |