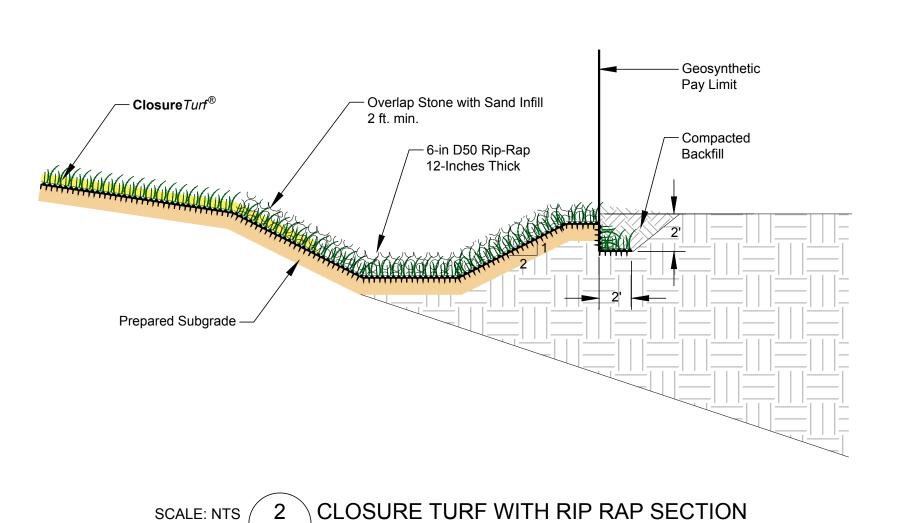

1 CLOSURE TURF TYPICAL SECTION

SCALE: NTS 3 CLOSURE TURF LIGHT ACCESS ROAD SECTION

SCALE: NTS 7 STORMWATER TOPDECK DRAINAGE DITCH DETAIL