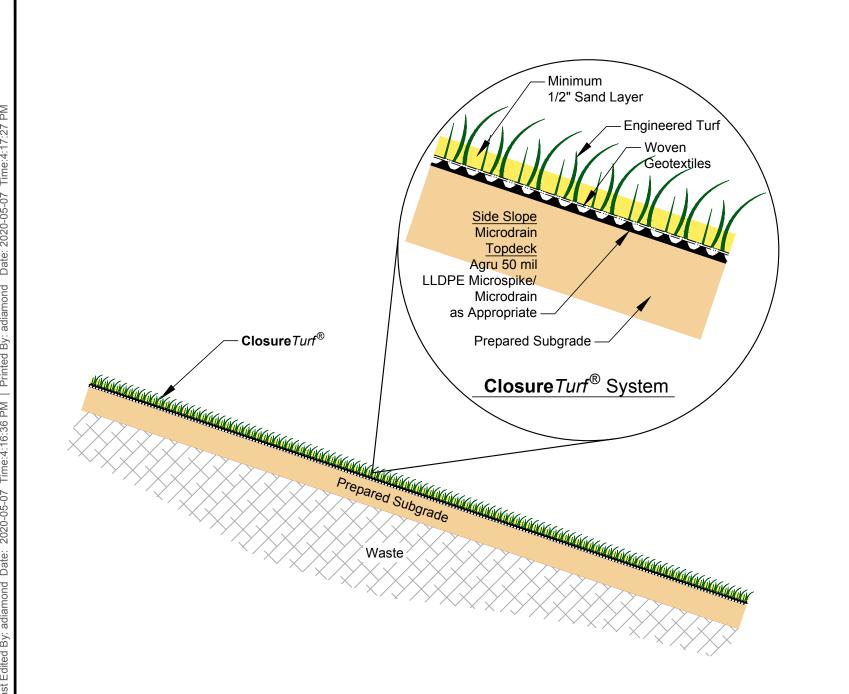

1 CLOSURE TURF TYPICAL SECTION

SCALE: NTS 3 CLOSURE TURF LIGHT ACCESS ROAD SECTION

SCALE: NTS 7 STORMWATER TOPDECK DRAINAGE DITCH DETAIL

R.D. MORROW, SR. GENERATING STATION PURVIS, LAMAR COUNTY, MISSISSIPPI CCR LANDFILL CLOSURE PROJECT

**CLOSURE DETAILS** 

TITLE

| PROJECT NO. | REV. | 12 of 13 | SHEET |
|-------------|------|----------|-------|
| 19117989    | С    |          | 12    |