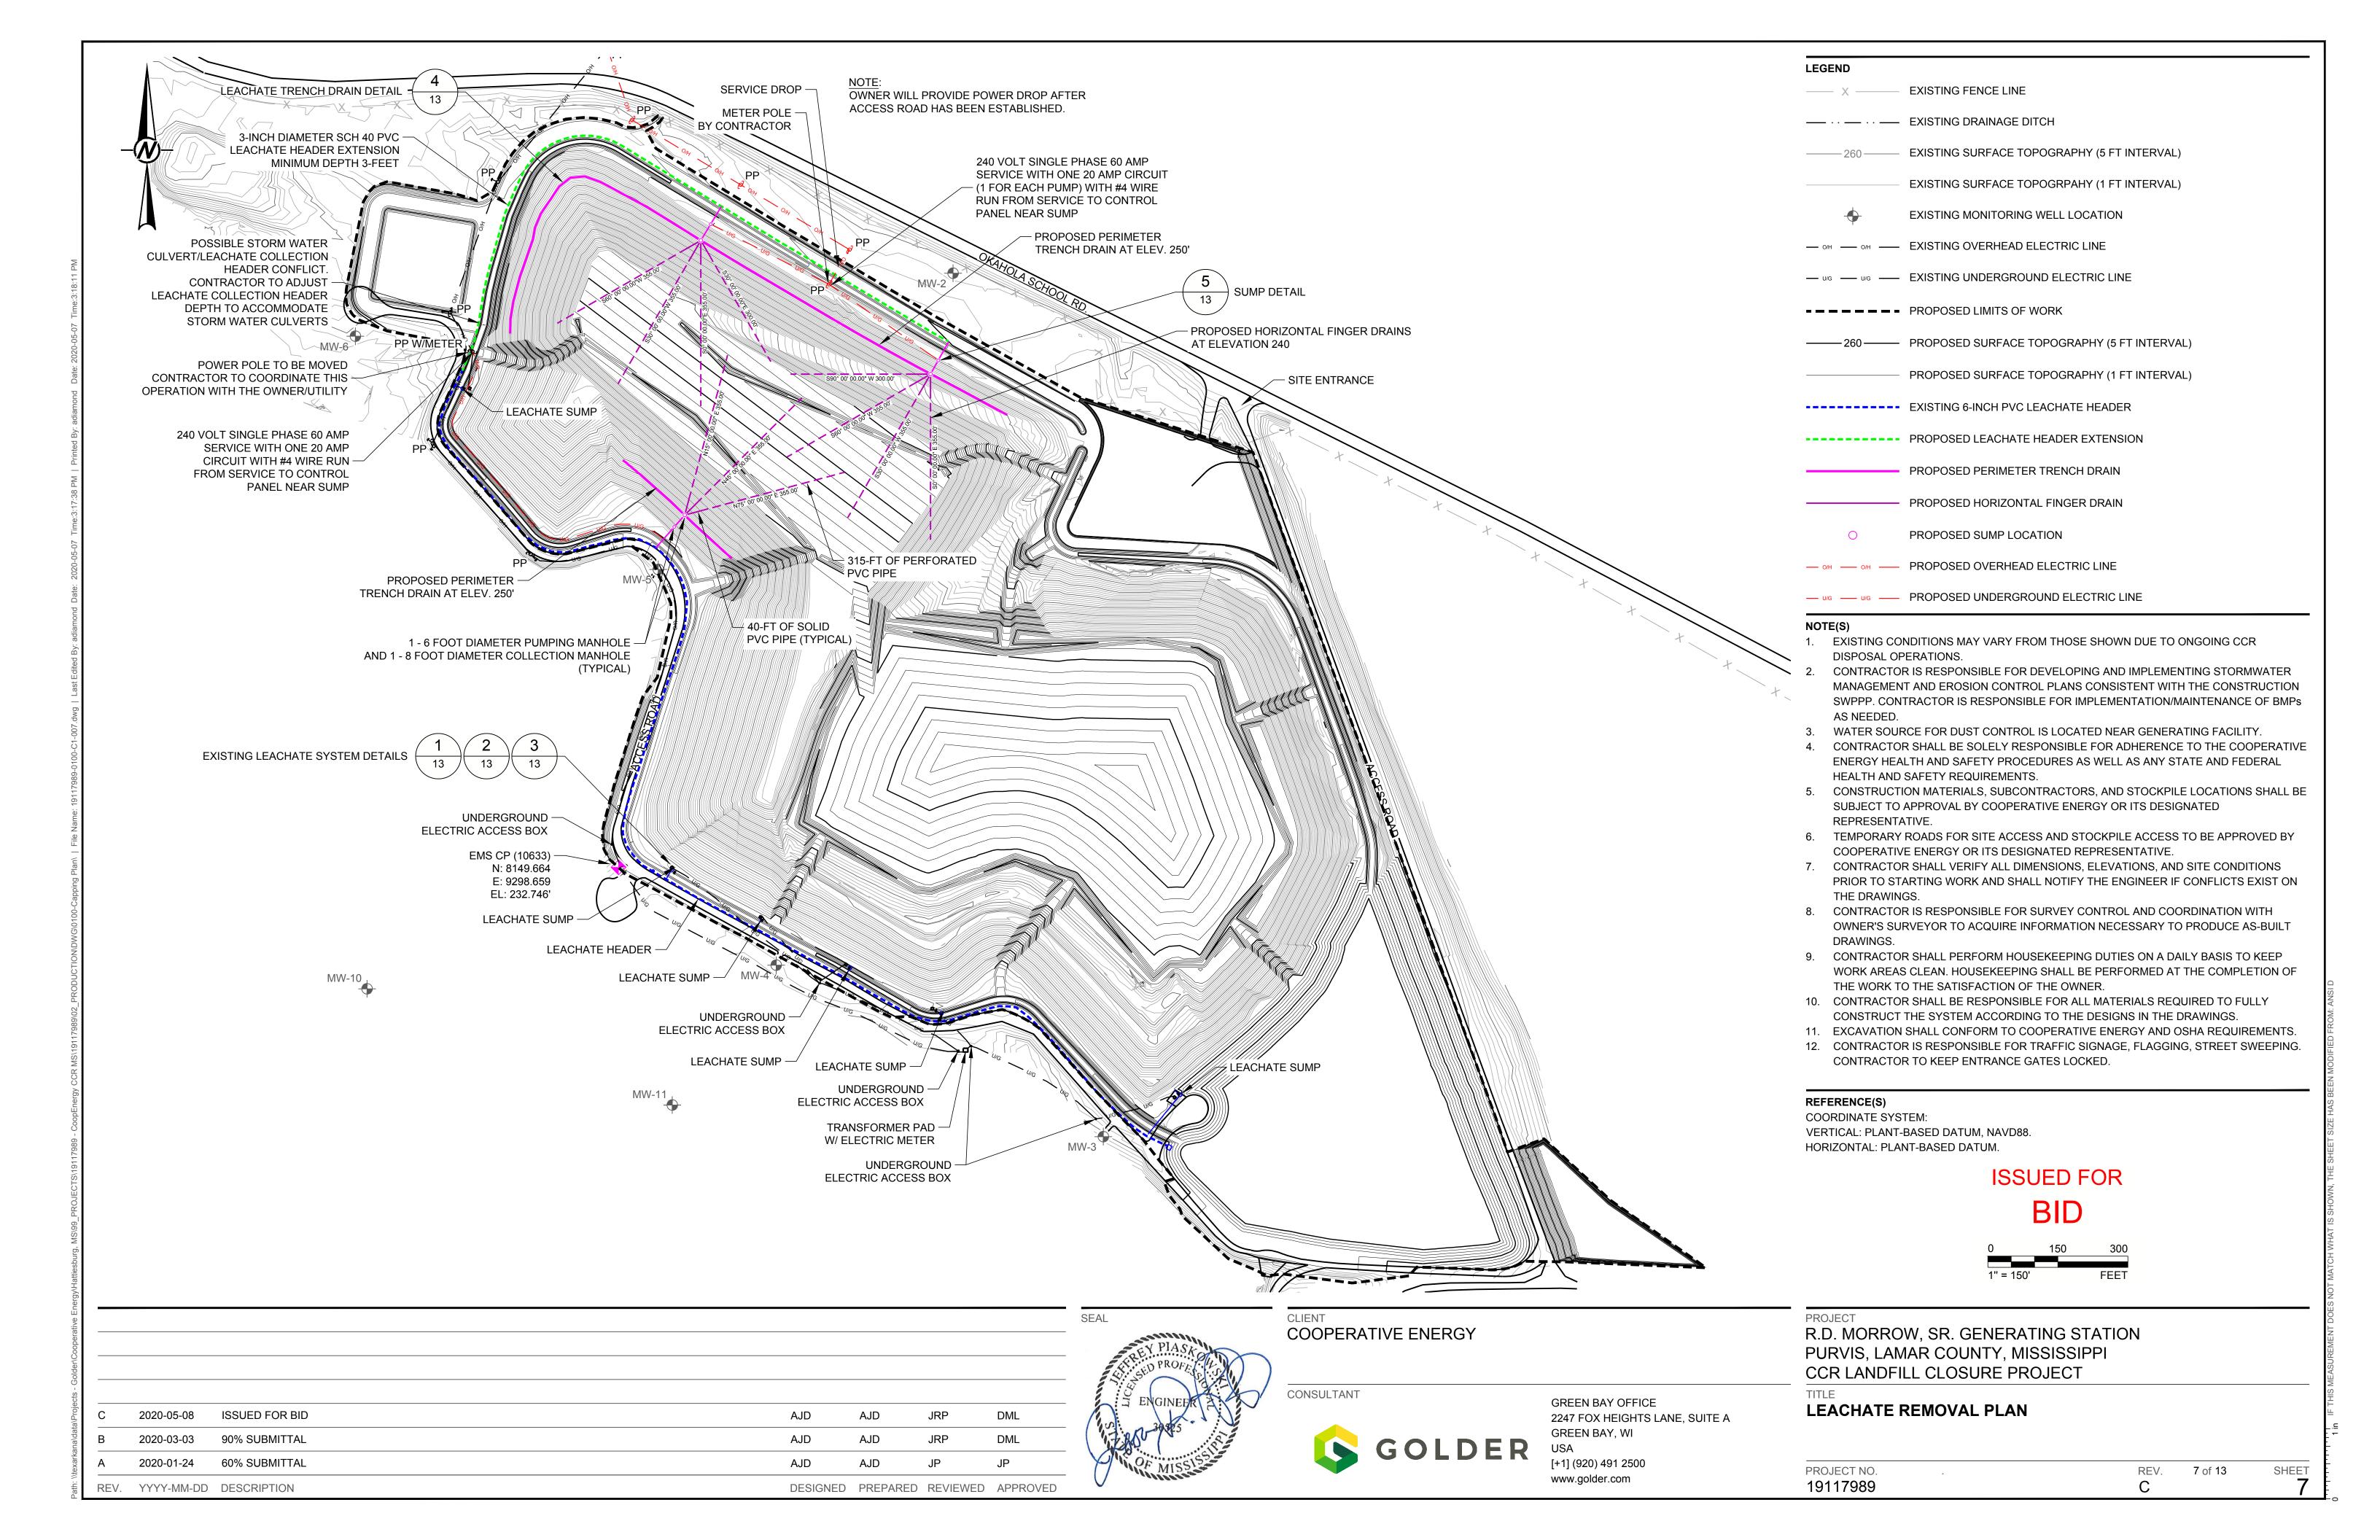

## COOPERATIVE ENERGY R.D. MORROW, SR. GENERATING STATION 304 OLD OKAHOLA SCHOOL ROAD PURVIS, LAMAR COUNTY, MISSISSIPPI CCR LANDFILL CLOSURE PROJECT

| DRAWING LIST               |                                              |  |  |  |  |
|----------------------------|----------------------------------------------|--|--|--|--|
| SHEET NUMBER DRAWING TITLE |                                              |  |  |  |  |
| 1                          | COVER SHEET                                  |  |  |  |  |
| 2                          | SITE AND TRAFFIC PLAN                        |  |  |  |  |
| 3                          | EXISTING CONDITIONS                          |  |  |  |  |
| 4                          | EROSION CONTROL PLAN                         |  |  |  |  |
| 5                          | DEMOLITION AND ABANDONMENT PLAN              |  |  |  |  |
| 6                          | GRADING PLAN                                 |  |  |  |  |
| 7                          | CLOSURE PLAN                                 |  |  |  |  |
| 8                          | LEACHATE CONTROLL WELL PLAN                  |  |  |  |  |
| 9                          | FINAL RESTORATION PLAN                       |  |  |  |  |
| 10                         | CROSS SECTIONS                               |  |  |  |  |
| 11                         | LEACHATE CONTROL WELL AND CONNECTION DETAILS |  |  |  |  |
| 12                         | CLOSURE DETAILS                              |  |  |  |  |
| 13                         | DETAILS                                      |  |  |  |  |