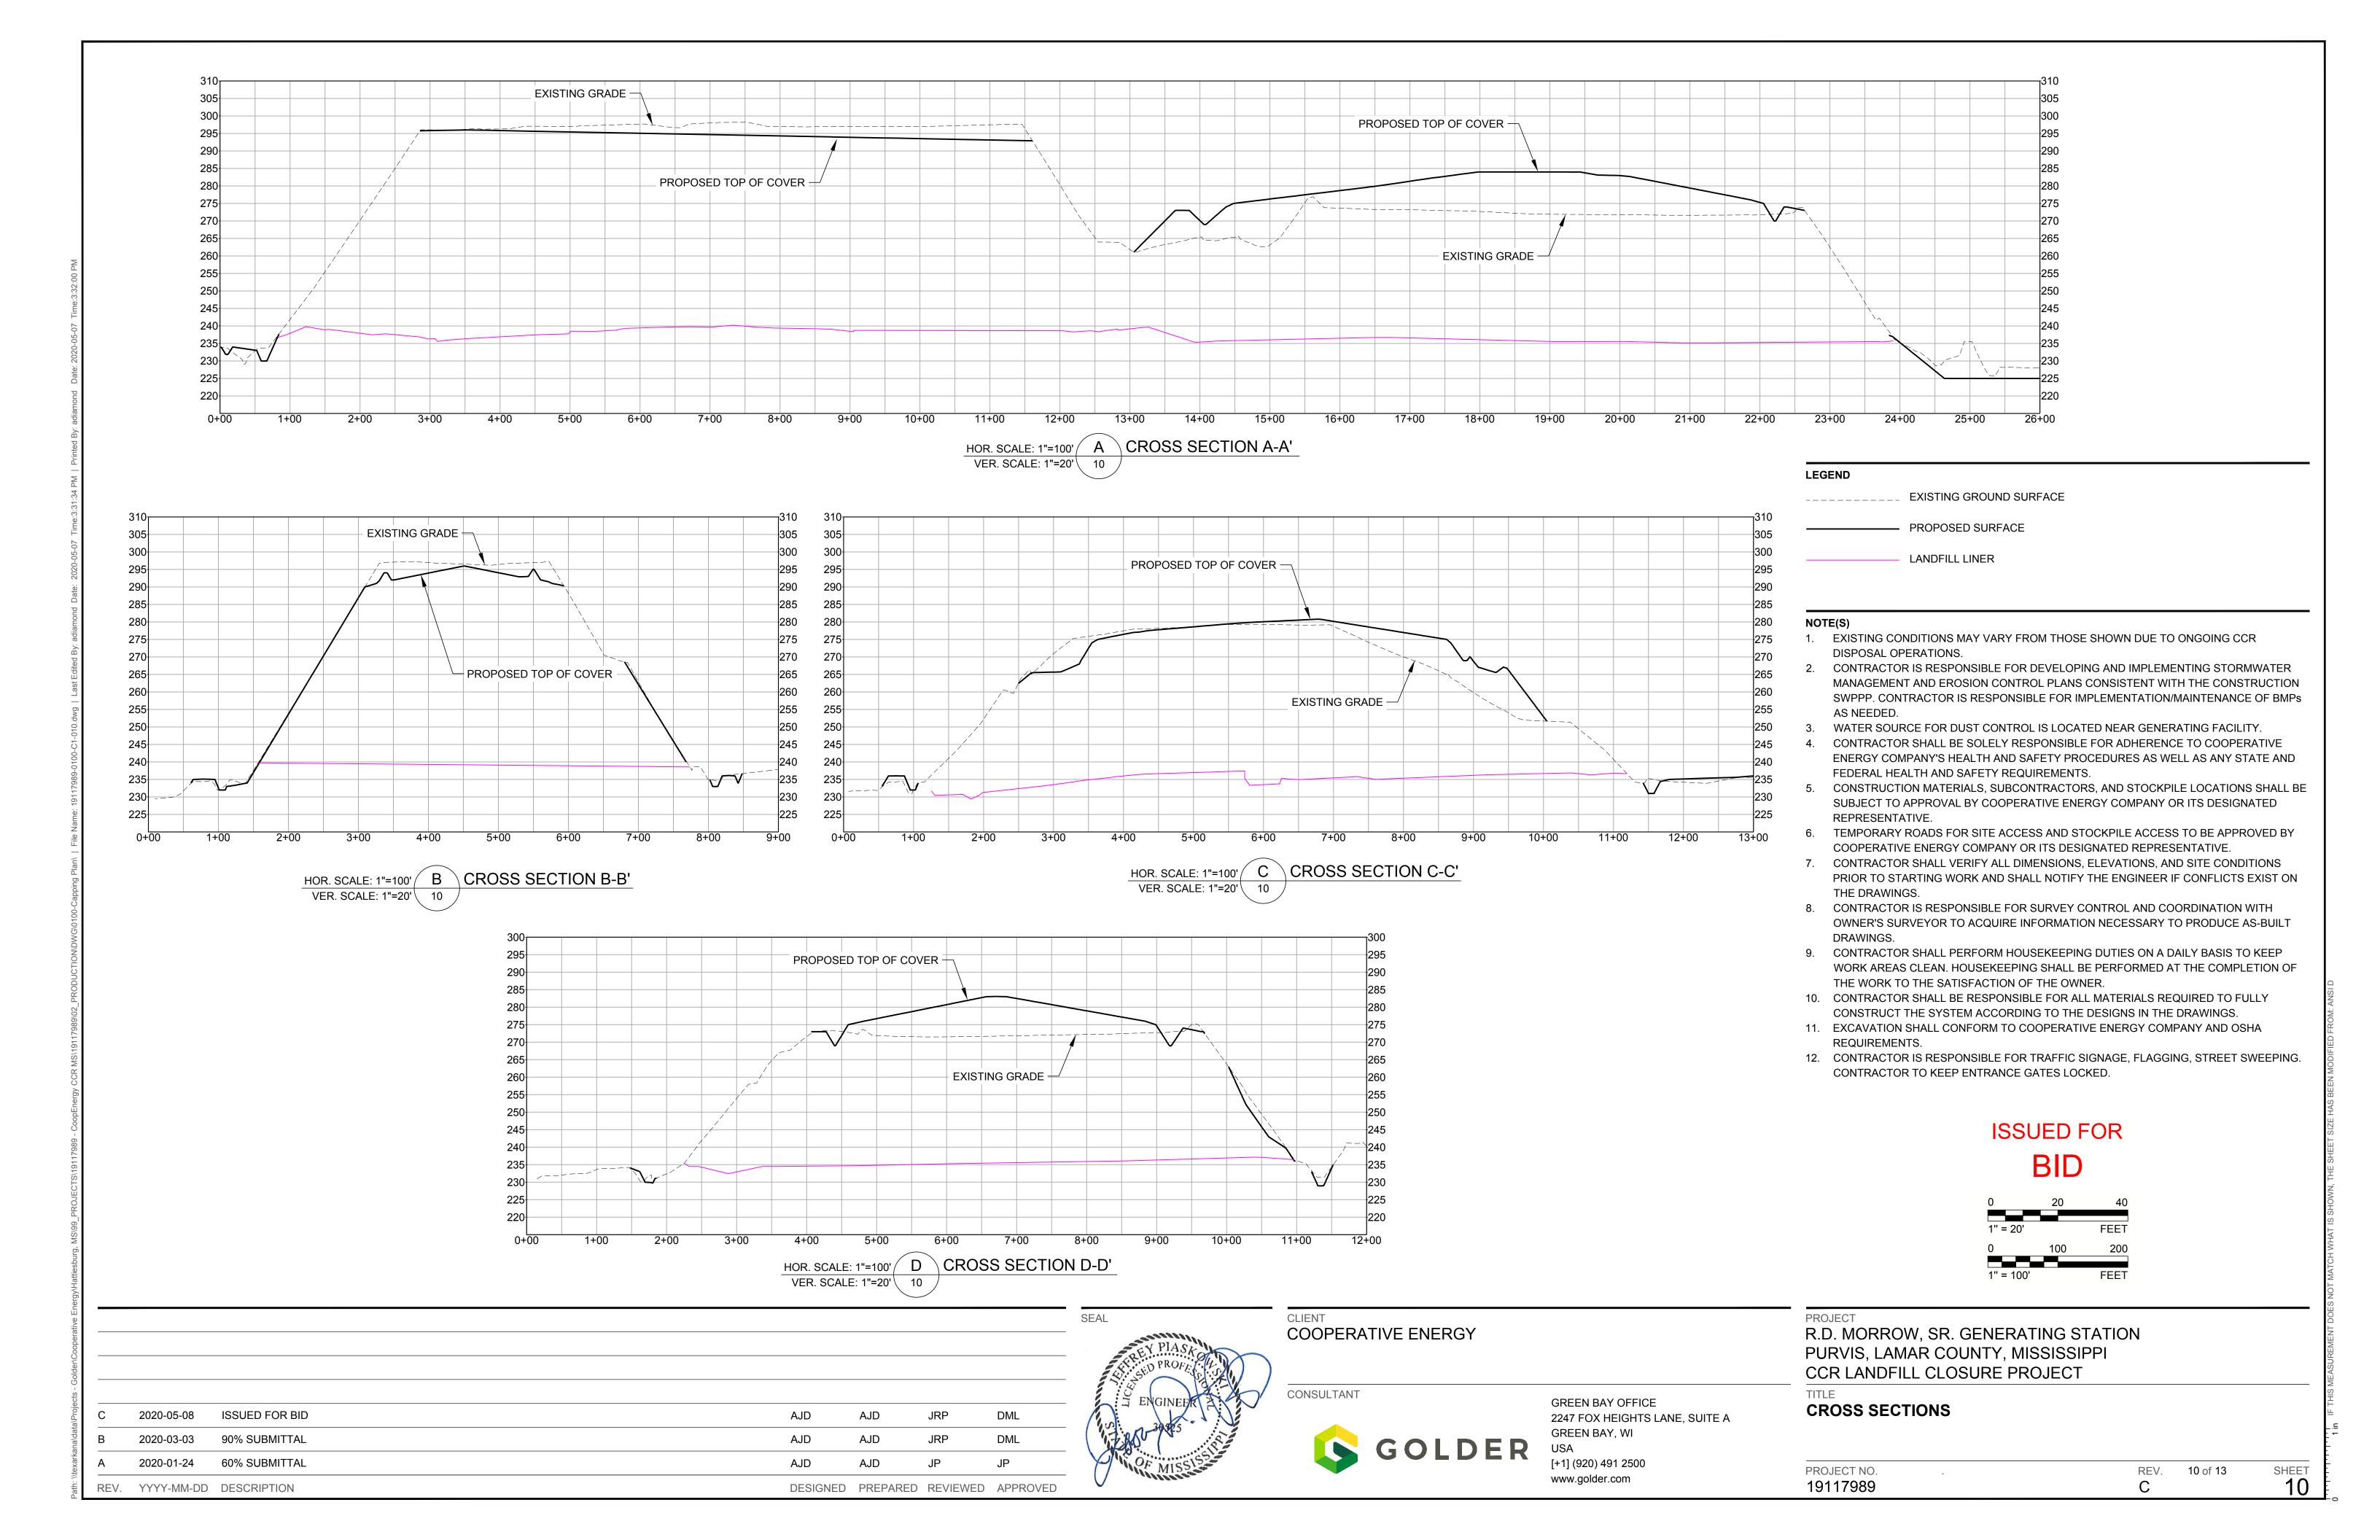

## COOPERATIVE ENERGY R.D. MORROW, SR. GENERATING STATION 304 OLD OKAHOLA SCHOOL ROAD PURVIS, LAMAR COUNTY, MISSISSIPPI CCR LANDFILL CLOSURE PROJECT

| DRAWING LIST               |                                              |  |  |  |  |
|----------------------------|----------------------------------------------|--|--|--|--|
| SHEET NUMBER DRAWING TITLE |                                              |  |  |  |  |
| 1                          | COVER SHEET                                  |  |  |  |  |
| 2                          | SITE AND TRAFFIC PLAN                        |  |  |  |  |
| 3                          | EXISTING CONDITIONS                          |  |  |  |  |
| 4                          | EROSION CONTROL PLAN                         |  |  |  |  |
| 5                          | DEMOLITION AND ABANDONMENT PLAN              |  |  |  |  |
| 6                          | GRADING PLAN                                 |  |  |  |  |
| 7                          | CLOSURE PLAN                                 |  |  |  |  |
| 8                          | LEACHATE CONTROLL WELL PLAN                  |  |  |  |  |
| 9                          | FINAL RESTORATION PLAN                       |  |  |  |  |
| 10                         | CROSS SECTIONS                               |  |  |  |  |
| 11                         | LEACHATE CONTROL WELL AND CONNECTION DETAILS |  |  |  |  |
| 12                         | CLOSURE DETAILS                              |  |  |  |  |
| 13                         | DETAILS                                      |  |  |  |  |