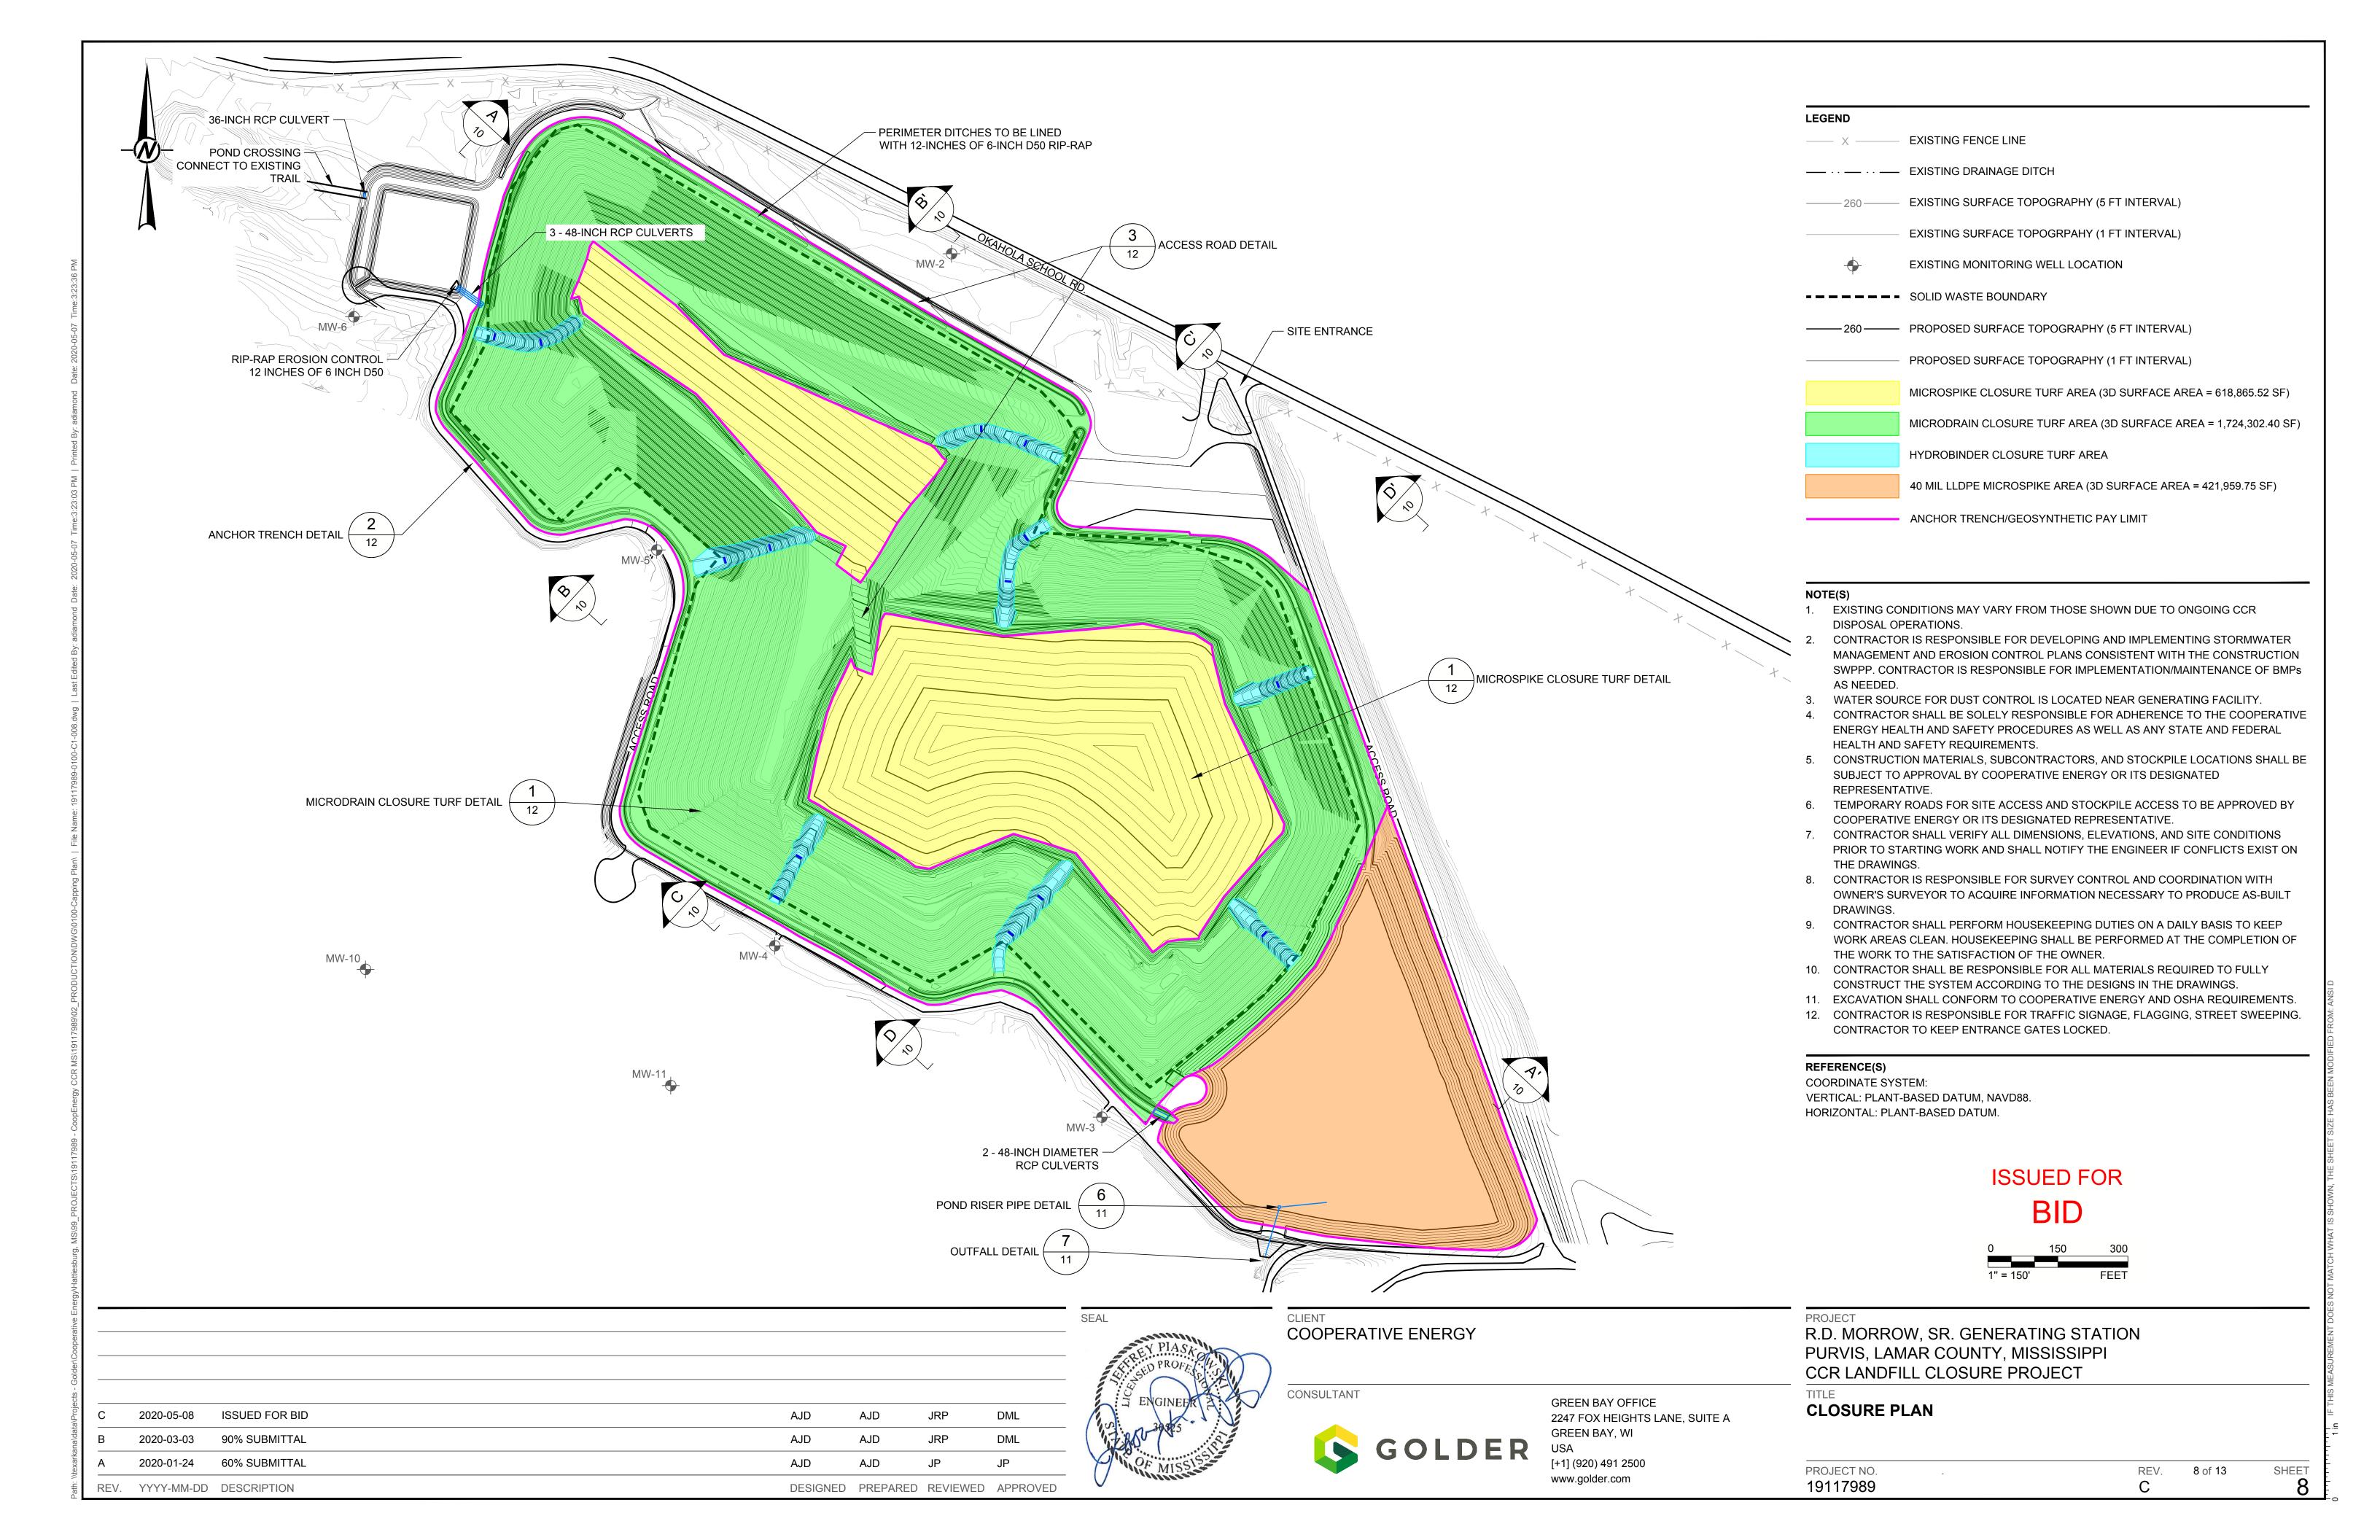

## COOPERATIVE ENERGY R.D. MORROW, SR. GENERATING STATION 304 OLD OKAHOLA SCHOOL ROAD PURVIS, LAMAR COUNTY, MISSISSIPPI CCR LANDFILL CLOSURE PROJECT

| DRAWING LIST               |                                              |  |  |  |  |
|----------------------------|----------------------------------------------|--|--|--|--|
| SHEET NUMBER DRAWING TITLE |                                              |  |  |  |  |
| 1                          | COVER SHEET                                  |  |  |  |  |
| 2                          | SITE AND TRAFFIC PLAN                        |  |  |  |  |
| 3                          | EXISTING CONDITIONS                          |  |  |  |  |
| 4                          | EROSION CONTROL PLAN                         |  |  |  |  |
| 5                          | DEMOLITION AND ABANDONMENT PLAN              |  |  |  |  |
| 6                          | GRADING PLAN                                 |  |  |  |  |
| 7                          | CLOSURE PLAN                                 |  |  |  |  |
| 8                          | LEACHATE CONTROLL WELL PLAN                  |  |  |  |  |
| 9                          | FINAL RESTORATION PLAN                       |  |  |  |  |
| 10                         | CROSS SECTIONS                               |  |  |  |  |
| 11                         | LEACHATE CONTROL WELL AND CONNECTION DETAILS |  |  |  |  |
| 12                         | CLOSURE DETAILS                              |  |  |  |  |
| 13                         | DETAILS                                      |  |  |  |  |