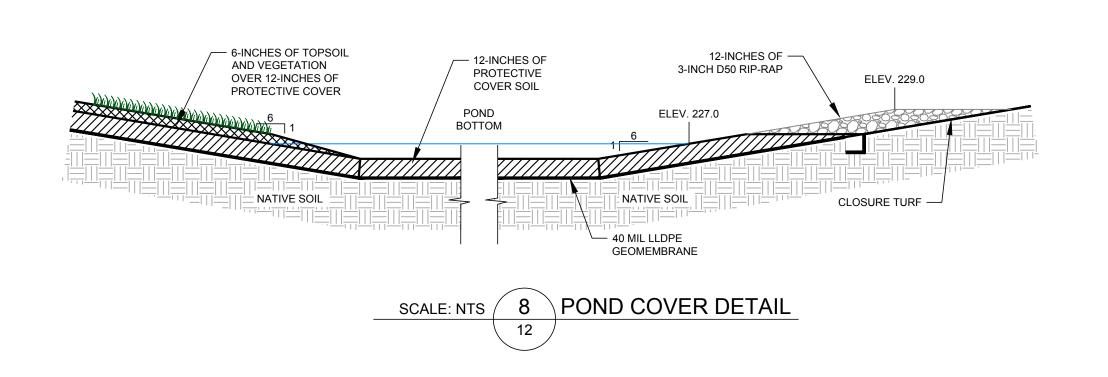

R.D. MORROW, SR. GENERATING STATION PURVIS, LAMAR COUNTY, MISSISSIPPI CCR LANDFILL CLOSURE PROJECT

**CLOSURE DETAILS** 

TITLE

| PROJECT NO. | REV. | 12 of 13 | SHEET |
|-------------|------|----------|-------|
| 19117989    | С    |          | 12    |