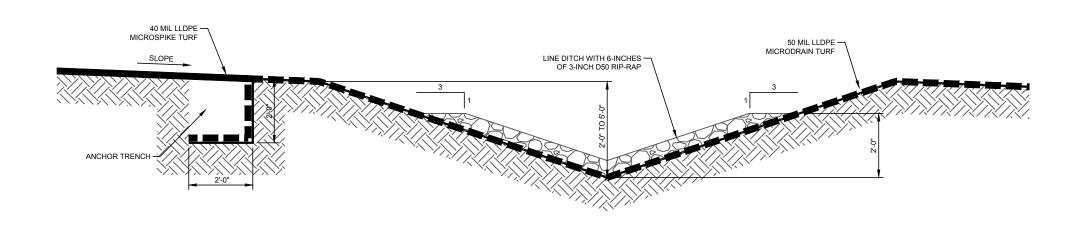

1 CLOSURE TURF TYPICAL SECTION

SCALE: NTS 3 CLOSURE TURF LIGHT ACCESS ROAD SECTION

SCALE: NTS 7 STORMWATER TOPDECK DRAINAGE DITCH DETAIL

R.D. MORROW, SR. GENERATING STATION PURVIS, LAMAR COUNTY, MISSISSIPPI CCR LANDFILL CLOSURE PROJECT

**CLOSURE DETAILS** 

TITLE

| PROJECT NO. | REV. | 12 of 13 | SHEET |
|-------------|------|----------|-------|
| 19117989    | С    |          | 12    |