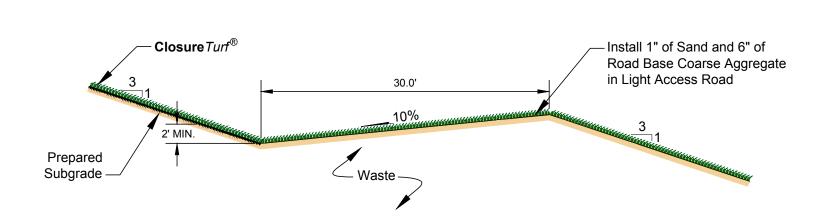

1 CLOSURE TURF TYPICAL SECTION

SCALE: NTS 3 CLOSURE TURF LIGHT ACCESS ROAD SECTION

SCALE: NTS 7 STORMWATER TOPDECK DRAINAGE DITCH DETAIL