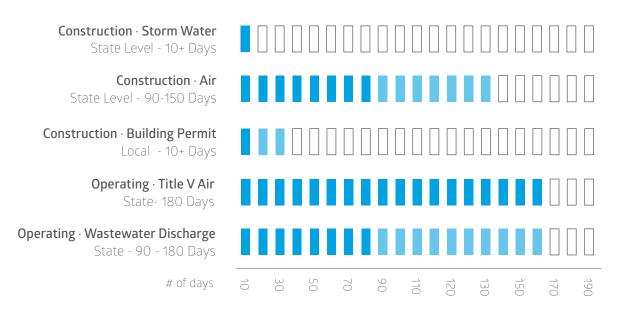

## 04 | PERMITTING

The Mississippi Department of Environmental Quality (MDEQ) issues both state and federal level permits, saving your company time and reducing risk.

There are no application fees for MDEQ permits. Federally mandated Title V fees are required at the time operation begins.

If constructing a new building or remodeling an existing building, Mississippi also requires various building permits. City and county governments set building regulations and issue permits; therefore, permit requirements and costs vary by location but are not considered a burden.

Common Permits Include

<sup>\*</sup> This is not a comprehensive list of permits required. Permits vary depending on the typo of operation.