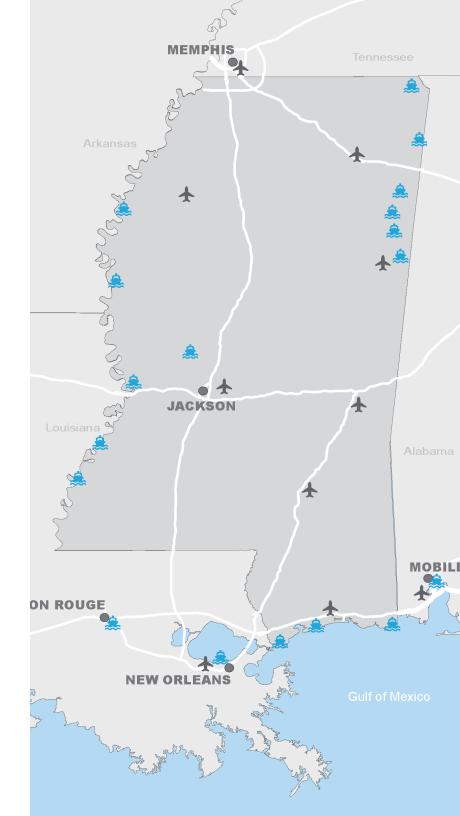

## **AIRPORTS**

Six commercial airports, two of which are international airports, are located in the state. New Orleans and Memphis International airports are easily accessible. Mississippi has a total of 76 publicly owned and 4 privately owned airports that provide facilities for aircraft used by individuals, industry and private operators.

### **PORTS**

The state is surrounded by three navigable waterways: the Mississippi River to the west, the Tennessee-Tombigbee Waterway to the east and the Gulf of Mexico to the south. These nearly 800 miles of commercially navigable waterways provide access to national and international markets. Two deep water ports are in the state & the Ports of New Orleans, Memphis, & Mobile are easily accessible.